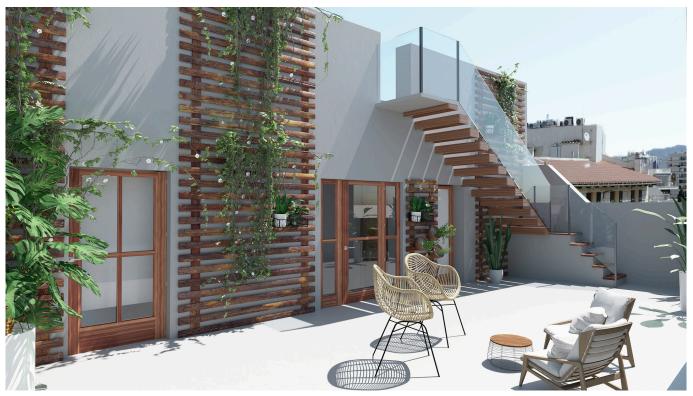

There will be 3 large and apartments, all of them constructed with materials of the highest quality and with the latest technologies. The apartment on the first floor will have a generous living area of 224 m2 and a total of 5 bedrooms as well as 2 interior patios. On the second floor there will be another large apartment of 224 m2 with 5 bedrooms and an exclusive rooftop terrace. Jacuzzi. The penthouse has a total of 191 m2 divided over 2 floors and a total of 3 bedrooms all with bathroom en-suite. There are two terraces where one has a jacuzzi. All apartments have a private garage and storage room in the basement and there is also a community gym and sauna.