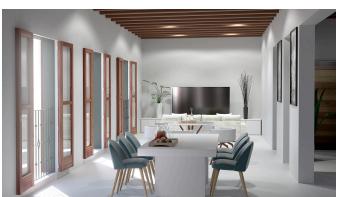

There will be 3 large and apartments, all of them constructed with materials of the highest quality and with the latest technologies. The apartment on the first floor will have a generous living area of 224 m2 and a total of 5 bedrooms as well as 2 interior patios. On the second floor there will be another large apartment of 224 m2 with 5 bedrooms and an exclusive rooftop terrace. Jacuzzi. The penthouse has a total of 191 m2 divided over 2 floors and a total of 3 bedrooms all with bathroom en-suite. There are two terraces where one has a jacuzzi. All apartments have a private garage and storage room in the basement and there is also a community gym and sauna.