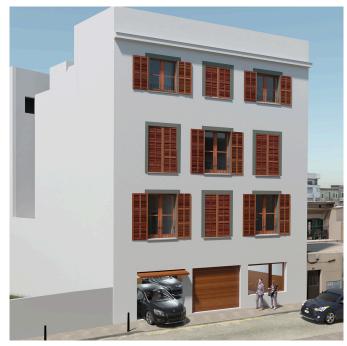

## New development of 3 luxury apartments in El Terreno

This new luxurious project is being constructed in El Terreno, close to the exclusive harbour in Palma. The Bellver Castle and the Bellver Park are located nearby, with lots of opportunities to enjoy the outdoors. Santa Catalina and the city center is reached within just a few minutes by car and the airport within 10 minutes by car.

There will be 3 large and apartments, all of them constructed with materials of the highest quality and with the latest technologies. The apartment on the first floor will have a generous living area of 224 m2 and a total of 5 bedrooms as well as 2 interior patios. On the second floor there will be another large apartment of 224 m2 with 5 bedrooms and an exclusive rooftop terrace. Jacuzzi. The penthouse has a total of 191 m2 divided over 2 floors and a total of 3 bedrooms all with bathroom en-suite. There are two terraces where one has a jacuzzi. All apartments have a private garage and storage room in the basement and there is also a community gym and sauna.