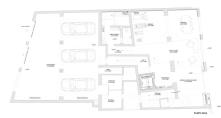

There will be 3 large and apartments, all of them constructed with materials of the highest quality and with the latest technologies. The apartment on the first floor will have a generous living area of 224 m2 and a total of 5 bedrooms as well as 2 interior patios. On the second floor there will be another large apartment of 224 m2 with 5 bedrooms and an exclusive rooftop terrace. Jacuzzi. The penthouse has a total of 191 m2 divided over 2 floors and a total of 3 bedrooms all with bathroom en-suite. There are two terraces where one has a jacuzzi. All apartments have a private garage and storage room in the basement and there is also a community gym and sauna.