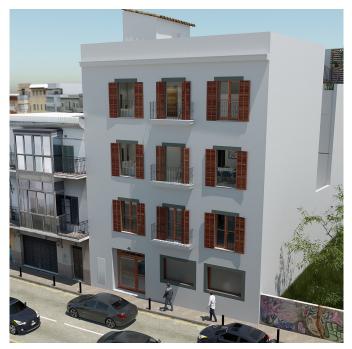

## New development of 3 luxury apartments in El Terreno

This new luxurious project is being constructed in El Terreno, close to the exclusive harbour in Palma. The Bellver Castle and the Bellver Park are located nearby, with lots of opportunities to enjoy the outdoors. Santa Catalina and the city center is reached within just a few minutes by car and the airport within 10 minutes by car.

There will be 3 large and apartments, all of them constructed with materials of the highest quality and with the latest technologies. The apartment on the first floor will have a generous living area of 224 m2 and a total of 5 bedrooms as well as 2 interior patios. On the second floor there will be another large apartment of 224 m2 with 5 bedrooms and an exclusive rooftop terrace. Jacuzzi. The penthouse has a total of 191 m2 divided over 2 floors and a total of 3 bedrooms all with bathroom en-suite. There are two terraces where one has a jacuzzi. All apartments have a private garage and storage room in the basement and there is also a community gym and sauna.