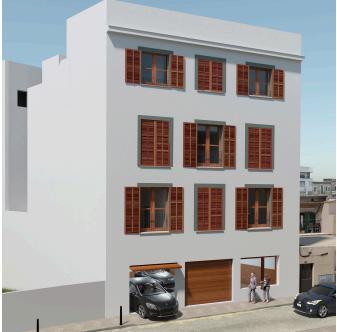

## Exclusive, newly built apartment in El Terreno

This luxurious apartment is being constructed in El Terreno, close to the exclusive harbour in Palma. The Bellver Castle and the Bellver Park are located nearby, where you can enjoy the vast green areas. Santa Catalina and the city center is reached within just a few minutes by car and the airport within 10 minutes by car.

The spectacular luxury apartment is located on the first floor and is built with materials of the highest quality and equipped with latest technologies. It has a generous living area of 224 m2 that includes 3 double bedrooms, 2 rooms that can be used as office spaces or as guest bedrooms, 4 bathrooms of which 3 are en-suite bathrooms, a guest bathroom, a laundry room, a fully equipped kitchen and dining room and a spacious living room. There are two interior patios, each of 12 m2. The apartment is equipped with the latest technology of home automation that allows programming the heating, lights, music and curtains as well as many other features. A private parking space in the garage is included as well as a storage room. There is a community gym and sauna for the residents to enjoy.