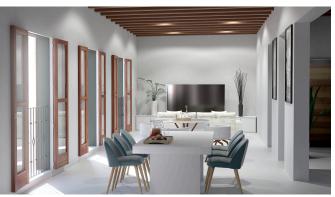

The spectacular luxury apartment is located on the first floor and is built with materials of the highest quality and equipped with latest technologies. It has a generous living area of 224 m2 that includes 3 double bedrooms, 2 rooms that can be used as office spaces or as guest bedrooms, 4 bathrooms of which 3 are en-suite bathrooms, a guest bathroom, a laundry room, a fully equipped kitchen and dining room and a spacious living room. There are two interior patios, each of 12 m2. The apartment is equipped with the latest technology of home automation that allows programming the heating, lights, music and curtains as well as many other features. A private parking space in the garage is included as well as a storage room. There is a community gym and sauna for the residents to enjoy.