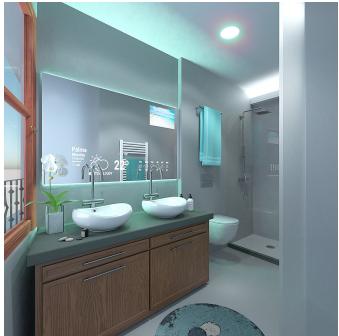

The spectacular luxury apartment is located on the first floor and is built with materials of the highest quality and equipped with latest technologies. It has a generous living area of 224 m2 that includes 3 double bedrooms, 2 rooms that can be used as office spaces or as guest bedrooms, 4 bathrooms of which 3 are en-suite bathrooms, a guest bathroom, a laundry room, a fully equipped kitchen and dining room and a spacious living room. There are two interior patios, each of 12 m2. The apartment is equipped with the latest technology of home automation that allows programming the heating, lights, music and curtains as well as many other features. A private parking space in the garage is included as well as a storage room. There is a community gym and sauna for the residents to enjoy.