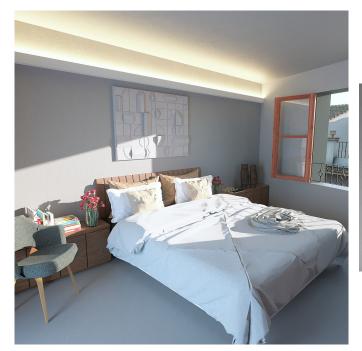

The spectacular luxury apartment is located on the first floor and is built with materials of the highest quality and equipped with latest technologies. It has a generous living area of 224 m2 that includes 3 double bedrooms, 2 rooms that can be used as office spaces or as guest bedrooms, 4 bathrooms of which 3 are en-suite bathrooms, a guest bathroom, a laundry room, a fully equipped kitchen and dining room and a spacious living room. There are two interior patios, each of 12 m2. The apartment is equipped with the latest technology of home automation that allows programming the heating, lights, music and curtains as well as many other features. A private parking space in the garage is included as well as a storage room. There is a community gym and sauna for the residents to enjoy.