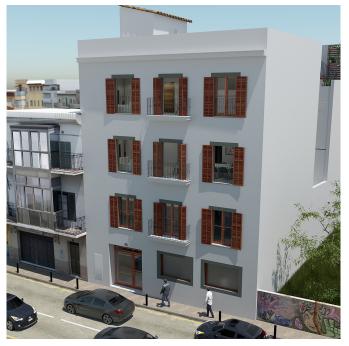

## Exclusive, newly built apartment in El Terreno

This luxurious apartment is being constructed in El Terreno, close to the exclusive harbour in Palma. The Bellver Castle and the Bellver Park are located nearby, where you can enjoy the vast green areas. Santa Catalina and the city center is reached within just a few minutes by car and the airport within 10 minutes by car.

The spectacular luxury apartment is located on the first floor and is built with materials of the highest quality and equipped with latest technologies. It has a generous living area of 224 m2 that includes 3 double bedrooms, 2 rooms that can be used as office spaces or as guest bedrooms, 4 bathrooms of which 3 are en-suite bathrooms, a guest bathroom, a laundry room, a fully equipped kitchen and dining room and a spacious living room. There are two interior patios, each of 12 m2. The apartment is equipped with the latest technology of home automation that allows programming the heating, lights, music and curtains as well as many other features. A private parking space in the garage is included as well as a storage room. There is a community gym and sauna for the residents to enjoy.