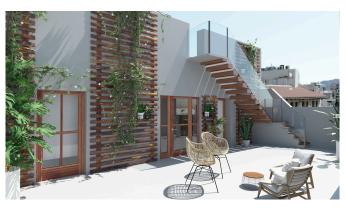

## Exclusive, newly built apartment in El Terreno

This luxurious apartment is being constructed in El Terreno, close to the exclusive harbour in Palma. The Bellver Castle and the Bellver Park are located nearby, where you can enjoy the vast green areas. Santa Catalina and the city center is reached within just a few minutes by car and the airport within 10 minutes by car.

The spectacular luxury apartment is located on the first floor and is built with materials of the highest quality and equipped with latest technologies. It has a generous living area of 224 m2 that includes 3 double bedrooms, 2 rooms that can be used as office spaces or as guest bedrooms, 4 bathrooms of which 3 are en-suite bathrooms, a guest bathroom, a laundry room, a fully equipped kitchen and dining room and a spacious living room. There are two interior patios, each of 12 m2. The apartment is equipped with the latest technology of home automation that allows programming the heating, lights, music and curtains as well as many other features. A private parking space in the garage is included as well as a storage room. There is a community gym and sauna for the residents to enjoy.