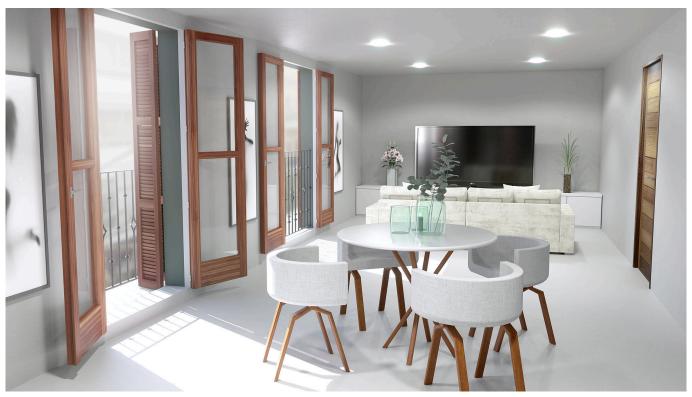

The spectacular luxury apartment is located on the first floor and is built with materials of the highest quality and equipped with latest technologies. It has a generous living area of 224 m2 that includes 3 double bedrooms, 2 rooms that can be used as office spaces or as guest bedrooms, 4 bathrooms of which 3 are en-suite bathrooms, a guest bathroom, a laundry room, a fully equipped kitchen and dining room and a spacious living room. There are two interior patios, each of 12 m2. The apartment is equipped with the latest technology of home automation that allows programming the heating, lights, music and curtains as well as many other features. A private parking space in the garage is included as well as a storage room. There is a community gym and sauna for the residents to enjoy.