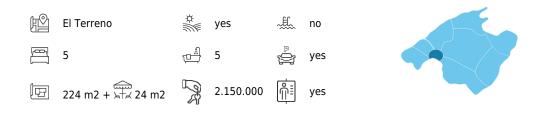

The spectacular luxury apartment is located on the first floor and is built with materials of the highest quality and equipped with latest technologies. It has a generous living area of 224 m2 that includes 3 double bedrooms, 2 rooms that can be used as office spaces or as guest bedrooms, 4 bathrooms of which 3 are en-suite bathrooms, a guest bathroom, a laundry room, a fully equipped kitchen and dining room and a spacious living room. There are two interior patios, each of 12 m2. The apartment is equipped with the latest technology of home automation that allows programming the heating, lights, music and curtains as well as many other features. A private parking space in the garage is included as well as a storage room. There is a community gym and sauna for the residents to enjoy.

Additional information: Lift, parking space, storage room, community gym and sauna, home automation system, heating, double glazing.

For more information about the second floor apartment, please see MFP139B