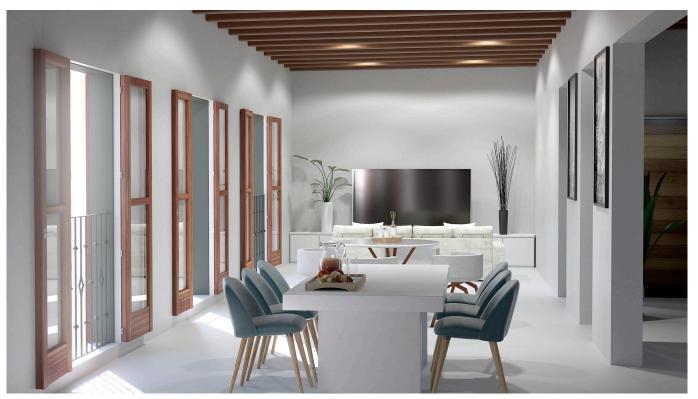

This bright and luxurious apartment is located on the second floor and is built with materials of the highest quality and equipped with latest technologies. It has a generous living area of 224 m2 that includes 3 double bedrooms, 2 rooms that can be used as office spaces or as guest bedrooms, 4 bathrooms of which 3 en-suite bathrooms, a guest bathroom, a laundry room, a fully equipped kitchen and dining room and a spacious living room. An amazing rooftop terrace of 112 m2 with a private jacuzzi is included in the apartment. The apartment is equipped with the latest technology of home automation that allows to program the heating, lights, music and curtains as well as many other features. A private parking space in the garage is included as well as a storage room. There is a community gym and sauna for the residents to enjoy.

Additional information: Lift, parking space, private rooftop terrace, jacuzzi, storage room, community gym and sauna, home automation system, heating, double glazing.

For more information about the first floor apartment, please see MFP139A