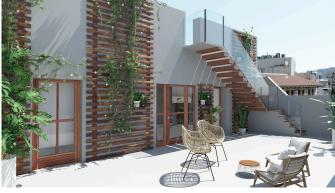

This bright and luxurious apartment is located on the second floor and is built with materials of the highest quality and equipped with latest technologies. It has a generous living area of 224 m2 that includes 3 double bedrooms, 2 rooms that can be used as office spaces or as guest bedrooms, 4 bathrooms of which 3 en-suite bathrooms, a guest bathroom, a laundry room, a fully equipped kitchen and dining room and a spacious living room. An amazing rooftop terrace of 112 m2 with a private jacuzzi is included in the apartment. The apartment is equipped with the latest technology of home automation that allows to program the heating, lights, music and curtains as well as many other features. A private parking space in the garage is included as well as a storage room. There is a community gym and sauna for the residents to enjoy.

Additional information: Lift, parking space, private rooftop terrace, jacuzzi, storage room, community gym and sauna, home automation system, heating, double glazing.

For more information about the first floor apartment, please see MFP139A