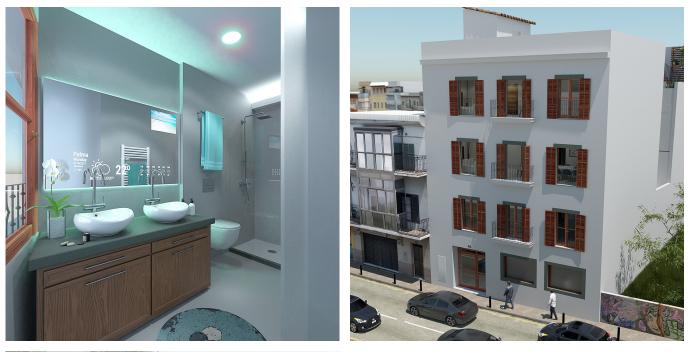

## Exclusive, newly built apartment in El Terreno

This new luxurious project is being constructed in El Terreno, close to the exclusive harbour in Palma. The Bellver Castle and the Bellver Park are located nearby, where you can enjoy the outdoors. Santa Catalina and the city center is reached within just a few minutes by car and the airport within 10 minutes by car.

This bright and luxurious apartment is located on the second floor and is built with materials of the highest quality and equipped with latest technologies. It has a generous living area of 224 m2 that includes 3 double bedrooms, 2 rooms that can be used as office spaces or as guest bedrooms, 4 bathrooms of which 3 en-suite bathrooms, a guest bathroom, a laundry room, a fully equipped kitchen and dining room and a spacious living room. An amazing rooftop terrace of 112 m2 with a private jacuzzi is included in the apartment. The apartment is equipped with the latest technology of home automation that allows to program the heating, lights, music and curtains as well as many other features. A private parking space in the garage is included as well as a storage room. There is a community gym and sauna for the residents to enjoy.

Additional information: Lift, parking space, private rooftop terrace, jacuzzi, storage room, community gym and sauna, home automation system, heating, double glazing.

For more information about the first floor apartment, please see MFP139A