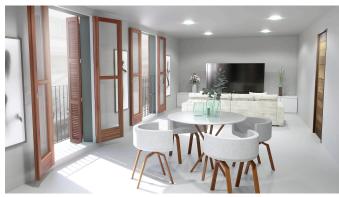

This bright and luxurious apartment is located on the second floor and is built with materials of the highest quality and equipped with latest technologies. It has a generous living area of 224 m2 that includes 3 double bedrooms, 2 rooms that can be used as office spaces or as guest bedrooms, 4 bathrooms of which 3 en-suite bathrooms, a guest bathroom, a laundry room, a fully equipped kitchen and dining room and a spacious living room. An amazing rooftop terrace of 112 m2 with a private jacuzzi is included in the apartment. The apartment is equipped with the latest technology of home automation that allows to program the heating, lights, music and curtains as well as many other features. A private parking space in the garage is included as well as a storage room. There is a community gym and sauna for the residents to enjoy.

Additional information: Lift, parking space, private rooftop terrace, jacuzzi, storage room, community gym and sauna, home automation system, heating, double glazing.

For more information about the first floor apartment, please see MFP139A