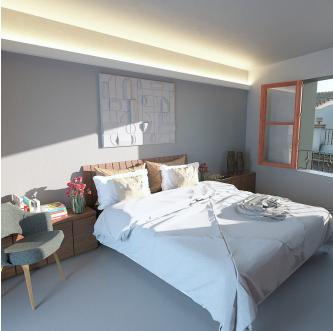

The exclusive penthouse is located on the third floor with a private rooftop terrace of 36 m2 on the next level. The living area of 191 m2 is divided into 3 bedrooms, all of them with bathrooms en-suite, a guest bathroom, a laundry room, a library and a fully equipped kitchen and a living room with dining area. There is also another terrace of 56 m2 on the same level as the apartment. The apartment is equipped with the latest technology of home automation that allows to program the heating, lights, music and curtains as well as many other features. A private parking space in the garage is included as well as a storage room. There is a community gym and sauna for the residents to enjoy.