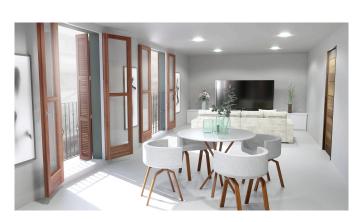

The exclusive penthouse is located on the third floor with a private rooftop terrace of 36 m2 on the next level. The living area of 191 m2 is divided into 3 bedrooms, all of them with bathrooms en-suite, a guest bathroom, a laundry room, a library and a fully equipped kitchen and a living room with dining area. There is also another terrace of 56 m2 on the same level as the apartment. The apartment is equipped with the latest technology of home automation that allows to program the heating, lights, music and curtains as well as many other features. A private parking space in the garage is included as well as a storage room. There is a community gym and sauna for the residents to enjoy.