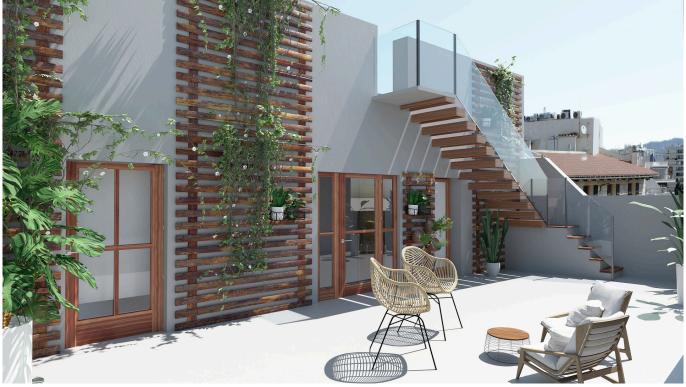

The exclusive penthouse is located on the third floor with a private rooftop terrace of 36 m2 on the next level. The living area of 191 m2 is divided into 3 bedrooms, all of them with bathrooms en-suite, a guest bathroom, a laundry room, a library and a fully equipped kitchen and a living room with dining area. There is also another terrace of 56 m2 on the same level as the apartment. The apartment is equipped with the latest technology of home automation that allows to program the heating, lights, music and curtains as well as many other features. A private parking space in the garage is included as well as a storage room. There is a community gym and sauna for the residents to enjoy.

Additional information: Lift, parking space, private rooftop terrace, jacuzzi, storage room, community gym and sauna, home automation system, heating, double glazing.

For more information about the first floor apartment, please see MFP139A