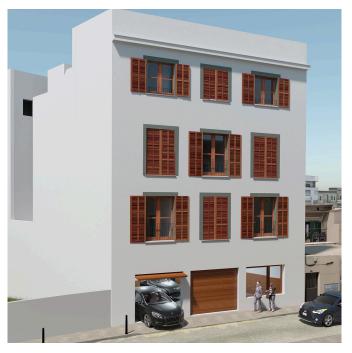

## Luxurious penthouse with rooftop terrace near the port in Palma

This new luxurious project is being constructed in El Terreno, close to the exclusive harbour in Palma. The Bellver Castle and the Bellver Park are located nearby, where you can enjoy the outdoors. Santa Catalina and the city center is reached within just a few minutes by car and the airport within 10 minutes by car.