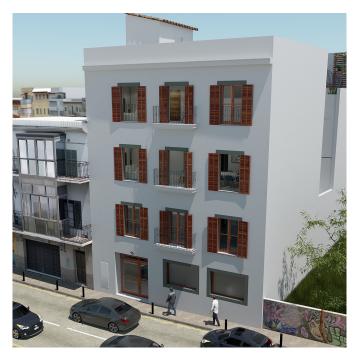

## Luxurious penthouse with rooftop terrace near the port in Palma

This new luxurious project is being constructed in El Terreno, close to the exclusive harbour in Palma. The Bellver Castle and the Bellver Park are located nearby, where you can enjoy the outdoors. Santa Catalina and the city center is reached within just a few minutes by car and the airport within 10 minutes by car.