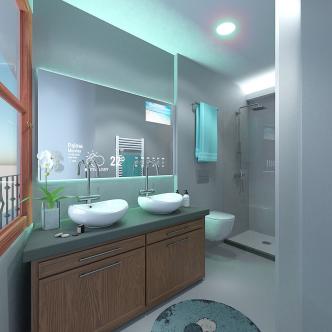

The exclusive penthouse is located on the third floor with a private rooftop terrace of 36 m2 on the next level. The living area of 191 m2 is divided into 3 bedrooms, all of them with bathrooms en-suite, a guest bathroom, a laundry room, a library and a fully equipped kitchen and a living room with dining area. There is also another terrace of 56 m2 on the same level as the apartment. The apartment is equipped with the latest technology of home automation that allows to program the heating, lights, music and curtains as well as many other features. A private parking space in the garage is included as well as a storage room. There is a community gym and sauna for the residents to enjoy.