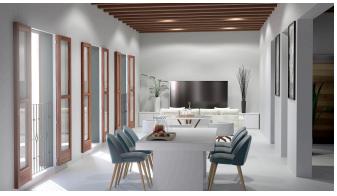

The exclusive penthouse is located on the third floor with a private rooftop terrace of 36 m2 on the next level. The living area of 191 m2 is divided into 3 bedrooms, all of them with bathrooms en-suite, a guest bathroom, a laundry room, a library and a fully equipped kitchen and a living room with dining area. There is also another terrace of 56 m2 on the same level as the apartment. The apartment is equipped with the latest technology of home automation that allows to program the heating, lights, music and curtains as well as many other features. A private parking space in the garage is included as well as a storage room. There is a community gym and sauna for the residents to enjoy.