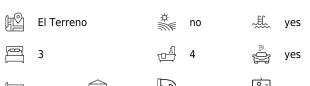

The exclusive penthouse is located on the third floor with a private rooftop terrace of 36 m2 on the next level. The living area of 191 m2 is divided into 3 bedrooms, all of them with bathrooms en-suite, a guest bathroom, a laundry room, a library and a fully equipped kitchen and a living room with dining area. There is also another terrace of 56 m2 on the same level as the apartment. The apartment is equipped with the latest technology of home automation that allows to program the heating, lights, music and curtains as well as many other features. A private parking space in the garage is included as well as a storage room. There is a community gym and sauna for the residents to enjoy.