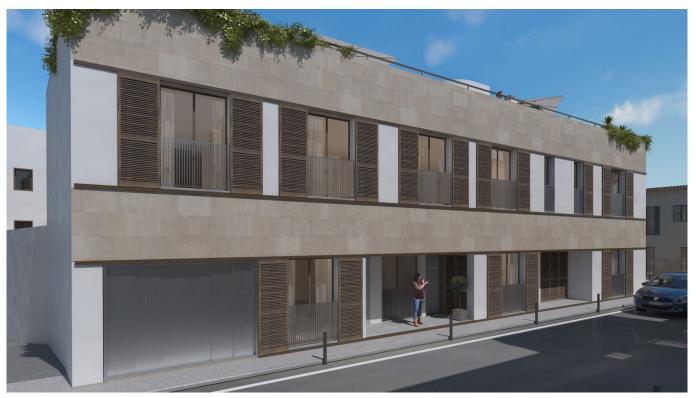

## New project of modern apartments with terrace in El Terreno

We find this new residential project of 8 apartments is in the increasingly sought-after and popular area, El Terreno in the western part of Palma. The apartments have an excellent location with the port and Paseo Maritimo in less than 5 minutes walking distance. It is a short walk to the beautiful park of Bellver forest. Popular Santa Catalina is a stone's throw away and Palma city center is also within walking distance.

The project will consist of 8 apartments divided into two floors where all homes have a parking space and a storage room in the garage. There will be 4 ground floor apartments with 2 and 3 bedrooms, where three of these have private terraces and four penthouses with 2 or 3 bedrooms with large private roof terraces. The property will have an elevator. The project is underway and is expected to be completed during the summer of 2023. Great emphasis will be placed on creating a cozy and vivid interior with a very high standard in both design and material. Scandinavian design with a focus on clean, simple lines, minimalism and functionality without sacrificing aesthetics. Large windows, wooden floors and built-in A / C throughout the apartment. Open kitchen-living room, an 'open-space concept' and bathrooms with underfloor heating.