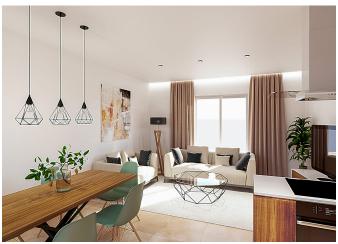

The project will consist of 8 apartments divided into two floors where all homes have a parking space and a storage room in the garage. There will be 4 ground floor apartments with 2 and 3 bedrooms, where three of these have private terraces and four penthouses with 2 or 3 bedrooms with large private roof terraces. The property will have an elevator. The project is underway and is expected to be completed during the summer of 2023. Great emphasis will be placed on creating a cozy and vivid interior with a very high standard in both design and material. Scandinavian design with a focus on clean, simple lines, minimalism and functionality without sacrificing aesthetics. Large windows, wooden floors and built-in A / C throughout the apartment. Open kitchen-living room, an 'open-space concept' and bathrooms with underfloor heating.