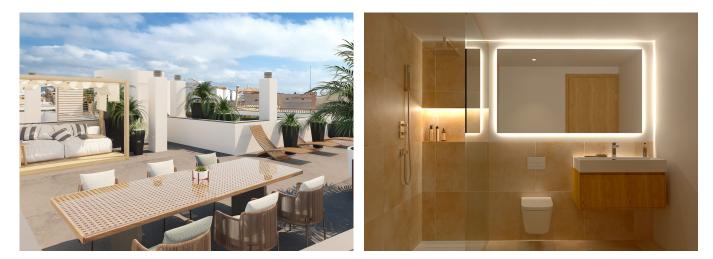

The project will consist of 8 apartments divided into two floors where all homes have a parking space and a storage room in the garage. There will be 4 ground floor apartments with 2 and 3 bedrooms, where three of these have private terraces and four penthouses with 2 or 3 bedrooms with large private roof terraces. The property will have an elevator. The project is underway and is expected to be completed during the summer of 2023. Great emphasis will be placed on creating a cozy and vivid interior with a very high standard in both design and material. Scandinavian design with a focus on clean, simple lines, minimalism and functionality without sacrificing aesthetics. Large windows, wooden floors and built-in A / C throughout the apartment. Open kitchen-living room, an 'open-space concept' and bathrooms with underfloor heating.

Additional information: Elevator, air conditioning, underfloor heating, terrace, parking space and storage in garage.

For more information about the ground floor apartment with 2 bedrooms and terrace, please see <u>MFP140A</u> For more information about the ground floor apartment with 3 bedrooms and terrace, please see <u>MFP140B</u> For more information about the penthouse with 2 bedrooms with and large terrace, please see <u>MFP140C</u> For more information about the penthouse with 3 bedrooms and large terrace, please see <u>MFP140D</u>