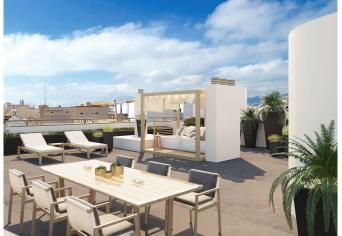

The project will consist of 8 apartments divided into two floors where all homes have a parking space and a storage room in the garage. There will be 4 ground floor apartments with 2 and 3 bedrooms, where three of these have private terraces and four penthouses with 2 or 3 bedrooms with large private roof terraces. The property will have an elevator. The project is underway and is expected to be completed during the summer of 2023. Great emphasis will be placed on creating a cozy and vivid interior with a very high standard in both design and material. Scandinavian design with a focus on clean, simple lines, minimalism and functionality without sacrificing aesthetics. Large windows, wooden floors and built-in A / C throughout the apartment. Open kitchen-living room, an 'open-space concept' and bathrooms with underfloor heating.

Additional information: Elevator, air conditioning, underfloor heating, terrace, parking space and storage in garage.

For more information about the ground floor apartment with 2 bedrooms and terrace, please see <u>MFP140A</u> For more information about the ground floor apartment with 3 bedrooms and terrace, please see <u>MFP140B</u> For more information about the penthouse with 2 bedrooms with and large terrace, please see <u>MFP140C</u> For more information about the penthouse with 3 bedrooms and large terrace, please see <u>MFP140D</u>