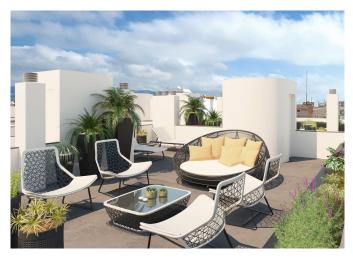

The project will consist of 8 apartments divided into two floors where all homes have a parking space and a storage room in the garage. There will be 4 ground floor apartments with 2 and 3 bedrooms, where three of these have private terraces and four penthouses with 2 or 3 bedrooms with large private roof terraces. The property will have an elevator. The project is underway and is expected to be completed during the summer of 2023. Great emphasis will be placed on creating a cozy and vivid interior with a very high standard in both design and material. Scandinavian design with a focus on clean, simple lines, minimalism and functionality without sacrificing aesthetics. Large windows, wooden floors and built-in A / C throughout the apartment. Open kitchen-living room, an 'open-space concept' and bathrooms with underfloor heating.