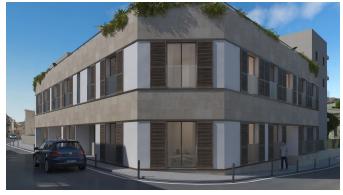

## New project of modern apartments with terrace in El Terreno

We find this new residential project of 8 apartments is in the increasingly sought-after and popular area, El Terreno in the western part of Palma. The apartments have an excellent location with the port and Paseo Maritimo in less than 5 minutes walking distance. It is a short walk to the beautiful park of Bellver forest. Popular Santa Catalina is a stone's throw away and Palma city center is also within walking distance.

The project will consist of 8 apartments divided into two floors where all homes have a parking space and a storage room in the garage. There will be 4 ground floor apartments with 2 and 3 bedrooms, where three of these have private terraces and four penthouses with 2 or 3 bedrooms with large private roof terraces. The property will have an elevator. The project is underway and is expected to be completed during the summer of 2023. Great emphasis will be placed on creating a cozy and vivid interior with a very high standard in both design and material. Scandinavian design with a focus on clean, simple lines, minimalism and functionality without sacrificing aesthetics. Large windows, wooden floors and built-in A / C throughout the apartment. Open kitchen-living room, an 'open-space concept' and bathrooms with underfloor heating.