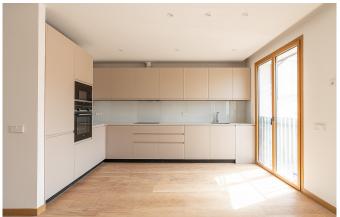

The project will consist of 8 apartments divided into two floors where all homes have a parking space and a storage room in the garage. There will be 4 ground floor apartments with 2 and 3 bedrooms, where three of these have private terraces and four penthouses with 2 or 3 bedrooms with large private roof terraces. The property will have an elevator and the project is underway and is expected to be completed during the summer of 2023. Great emphasis will be placed on creating a cozy and living interior with a very high standard in both design and material. Scandinavian design with a focus on clean, simple lines, minimalism and functionality without sacrificing aesthetics. Large windows, wooden floors throughout the apartment, built-in A / C throughout the apartment, living room and kitchen in open plan and underfloor heating in the bathrooms.

This penthouse will have a living area of 86 m2 divided into 2 bedrooms and 2 bathrooms, one of which is en-suite. The living room and kitchen has an open layout. Upstairs of the apartment is the lovely roof terrace of 69 m2 located. Here you have plenty of space to enjoy Mallorcas mild climate and the roof terrace also includes an outdoor shower.