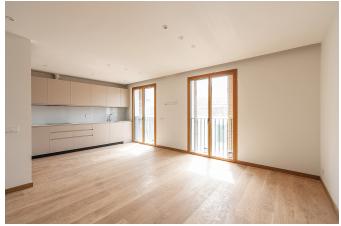

The project will consist of 8 apartments divided into two floors where all homes have a parking space and a storage room in the garage. There will be 4 ground floor apartments with 2 and 3 bedrooms, where three of these have private terraces and four penthouses with 2 or 3 bedrooms with large private roof terraces. The property will have an elevator and the project is underway and is expected to be completed during the summer of 2023. Great emphasis will be placed on creating a cozy and living interior with a very high standard in both design and material. Scandinavian design with a focus on clean, simple lines, minimalism and functionality without sacrificing aesthetics. Large windows, wooden floors throughout the apartment, built-in A / C throughout the apartment, living room and kitchen in open plan and underfloor heating in the bathrooms.

This penthouse will have a living area of 86 m2 divided into 2 bedrooms and 2 bathrooms, one of which is en-suite. The living room and kitchen has an open layout. Upstairs of the apartment is the lovely roof terrace of 69 m2 located. Here you have plenty of space to enjoy Mallorcas mild climate and the roof terrace also includes an outdoor shower.