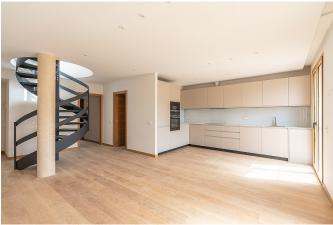

The project will consist of 8 apartments divided into two floors where all homes have a parking space and a storage room in the garage. There will be 4 ground floor apartments with 2 and 3 bedrooms, where three of these have private terraces and four penthouses with 2 or 3 bedrooms with large private roof terraces. The property will have an elevator and the project is underway and is expected to be completed during the summer of 2023. Great emphasis will be placed on creating a cozy and living interior with a very high standard in both design and material. Scandinavian design with a focus on clean, simple lines, minimalism and functionality without sacrificing aesthetics. Large windows, wooden floors throughout the apartment, built-in A / C throughout the apartment, living room and kitchen in open plan and underfloor heating in the bathrooms.

This penthouse will have a living area of 86 m2 divided into 2 bedrooms and 2 bathrooms, one of which is en-suite. The living room and kitchen has an open layout. Upstairs of the apartment is the lovely roof terrace of 69 m2 located. Here you have plenty of space to enjoy Mallorcas mild climate and the roof terrace also includes an outdoor shower.