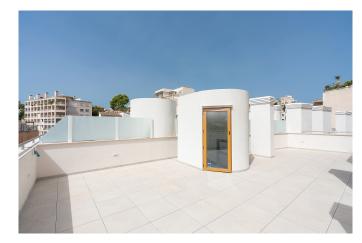

This penthouse will have a living area of 86 m2 divided into 2 bedrooms and 2 bathrooms, one of which is en-suite. The living room and kitchen has an open layout. Upstairs of the apartment is the lovely roof terrace of 69 m2 located. Here you have plenty of space to enjoy Mallorcas mild climate and the roof terrace also includes an outdoor shower.

Additional information: Elevator, air conditioning, underfloor heating, terrace, parking space and storage in garage.

For more information about the ground floor apartment with 2 bedrooms and terrace, please see  $\underline{\mathsf{MFP1490A}}$  For more information about the ground floor apartment with 3 bedrooms and terrace, please see  $\underline{\mathsf{MFP140B}}$  For more information about the penthouse with 3 bedrooms and large terrace, please see  $\underline{\mathsf{MFP140D}}$ 