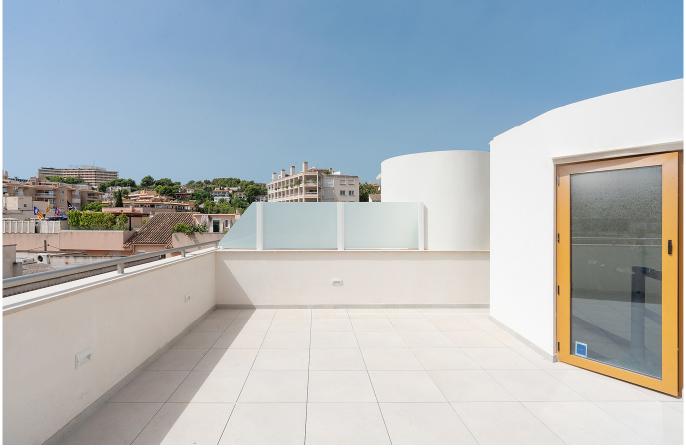

This penthouse will have a living area of 86 m2 divided into 2 bedrooms and 2 bathrooms, one of which is en-suite. The living room and kitchen has an open layout. Upstairs of the apartment is the lovely roof terrace of 69 m2 located. Here you have plenty of space to enjoy Mallorcas mild climate and the roof terrace also includes an outdoor shower.

Additional information: Elevator, air conditioning, underfloor heating, terrace, parking space and storage in garage.

For more information about the ground floor apartment with 2 bedrooms and terrace, please see  $\underline{\mathsf{MFP1490A}}$  For more information about the ground floor apartment with 3 bedrooms and terrace, please see  $\underline{\mathsf{MFP140B}}$  For more information about the penthouse with 3 bedrooms and large terrace, please see  $\underline{\mathsf{MFP140D}}$ 