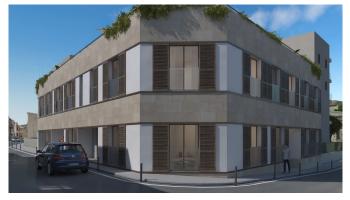

## Newly built penthouse with roof terrace in El Terreno

We find this new residential project of 8 apartments is in the increasingly sought-after and popular area, El Terreno in the western part of Palma. The apartments have an excellent location with the port and Paseo Maritimo in less than 5 minutes walking distance. A short walk to the beautiful natural area of Bellver forest, popular Santa Catalina is a stone's throw away and Palma city center is as well within walking distance.

The project will consist of 8 apartments divided into two floors where all homes have a parking space and a storage room in the garage. There will be 4 ground floor apartments with 2 and 3 bedrooms, where three of these have private terraces and four penthouses with 2 and 3 bedrooms with large private roof terraces. The property will have an elevator and the project is underway and is expected to be completed during the summer of 2023. The apartments are expected to be ready for occupancy in the autumn of 2023. Great emphasis will be placed on creating a cozy and living interior with a very high standard in both design and material. Scandinavian design with a focus on clean, simple lines, minimalism and functionality without sacrificing aesthetics. Large windows, wooden floors throughout the apartment, built-in A / C throughout the apartment, living room and kitchen in open plan and underfloor heating in the bathrooms.