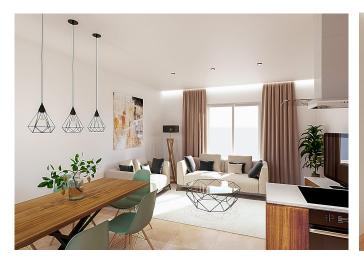

The project will consist of 8 apartments divided into two floors where all homes have a parking space and a storage room in the garage. There will be 4 ground floor apartments with 2 and 3 bedrooms, where three of these have private terraces and four penthouses with 2 and 3 bedrooms with large private roof terraces. The property will have an elevator and the project is underway and is expected to be completed during the summer of 2023. The apartments are expected to be ready for occupancy in the autumn of 2023. Great emphasis will be placed on creating a cozy and living interior with a very high standard in both design and material. Scandinavian design with a focus on clean, simple lines, minimalism and functionality without sacrificing aesthetics. Large windows, wooden floors throughout the apartment, built-in A / C throughout the apartment, living room and kitchen in open plan and underfloor heating in the bathrooms.

This penthouse will have a living area of 102 m2 distributed over 3 bedrooms and 2 bathrooms, one of which is en-suite. The living room and kitchen has an open layout. Upstairs of the apartment is the lovely roof terrace of 75 m2 located. Here you have plenty of space to enjoy Mallorcas mild climate and the roof terrace also includes an outdoor shower. A parking space and a storage room is included.