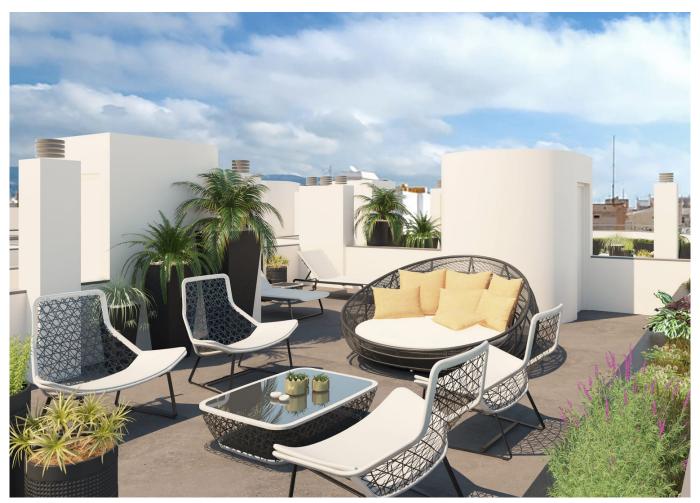

This penthouse will have a living area of 102 m2 distributed over 3 bedrooms and 2 bathrooms, one of which is en-suite. The living room and kitchen has an open layout. Upstairs of the apartment is the lovely roof terrace of 75 m2 located. Here you have plenty of space to enjoy Mallorcas mild climate and the roof terrace also includes an outdoor shower. A parking space and a storage room is included.