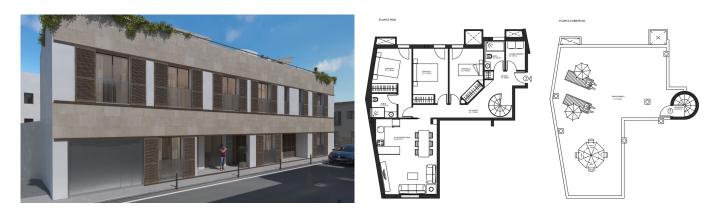

The project will consist of 8 apartments divided into two floors where all homes have a parking space and a storage room in the garage. There will be 4 ground floor apartments with 2 and 3 bedrooms, where three of these have private terraces and four penthouses with 2 and 3 bedrooms with large private roof terraces. The property will have an elevator and the project is underway and is expected to be completed during the summer of 2023. The apartments are expected to be ready for occupancy in the autumn of 2023. Great emphasis will be placed on creating a cozy and living interior with a very high standard in both design and material. Scandinavian design with a focus on clean, simple lines, minimalism and functionality without sacrificing aesthetics. Large windows, wooden floors throughout the apartment, built-in A / C throughout the apartment, living room and kitchen in open plan and underfloor heating in the bathrooms.

This penthouse will have a living area of 102 m2 distributed over 3 bedrooms and 2 bathrooms, one of which is en-suite. The living room and kitchen has an open layout. Upstairs of the apartment is the lovely roof terrace of 75 m2 located. Here you have plenty of space to enjoy Mallorcas mild climate and the roof terrace also includes an outdoor shower. A parking space and a storage room is included.