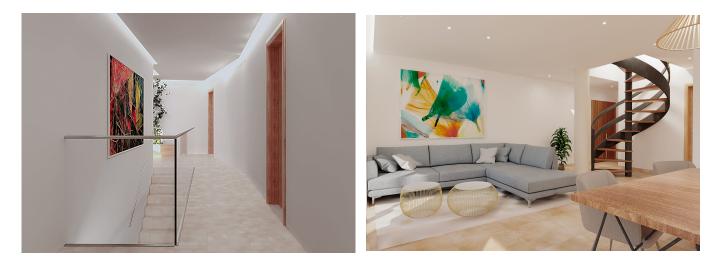

The project will consist of 8 apartments divided into two floors where all homes have a parking space and a storage room in the garage. There will be 4 ground floor apartments with 2 and 3 bedrooms, where three of these have private terraces and four penthouses with 2 and 3 bedrooms with large private roof terraces. The property will have an elevator and the project is underway and is expected to be completed during the summer of 2023. The apartments are expected to be ready for occupancy in the autumn of 2023. Great emphasis will be placed on creating a cozy and living interior with a very high standard in both design and material. Scandinavian design with a focus on clean, simple lines, minimalism and functionality without sacrificing aesthetics. Large windows, wooden floors throughout the apartment, built-in A / C throughout the apartment, living room and kitchen in open plan and underfloor heating in the bathrooms.

This penthouse will have a living area of 102 m2 distributed over 3 bedrooms and 2 bathrooms, one of which is en-suite. The living room and kitchen has an open layout. Upstairs of the apartment is the lovely roof terrace of 75 m2 located. Here you have plenty of space to enjoy Mallorcas mild climate and the roof terrace also includes an outdoor shower. A parking space and a storage room is included.