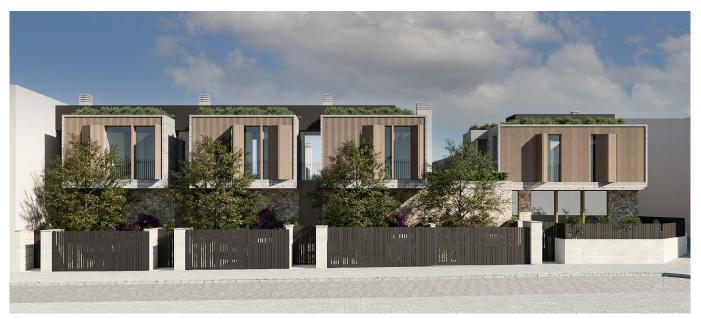

## Luxurious corner townhouse with pool in Son Espanyolet

In the sought after Son Espanyolet we can find this new and very exciting project. 4 modern and elegant townhouses will be built in this part of Palma with low buildings with patios and gardens. The location is excellent with Santa Catalina, central Palma and the Paseo Marítimo are just a few minutes' walk away. It is an area that is also suitable for families as there are several schools nearby. Here you will find Spanish charm and proximity to the city.

Three of the townhouses are identical with a total living area of 125 m2 and the house on the corner will have a living area of 117 m2. They all will have features such as open floor plan, generous entry of natural light. The terrace is designed to connect the indoor to the outdoor space and by that extending the total living space. This new way of designing houses enables the use of the outdoor space all year round by taking advantage of the beautiful climate. Simply a natural extension of the living area. All houses have 3 floors and consists of a total of 3 bedrooms and 3 bathrooms, open kitchen that is connected to the living room. All homes have private pool and private parking.