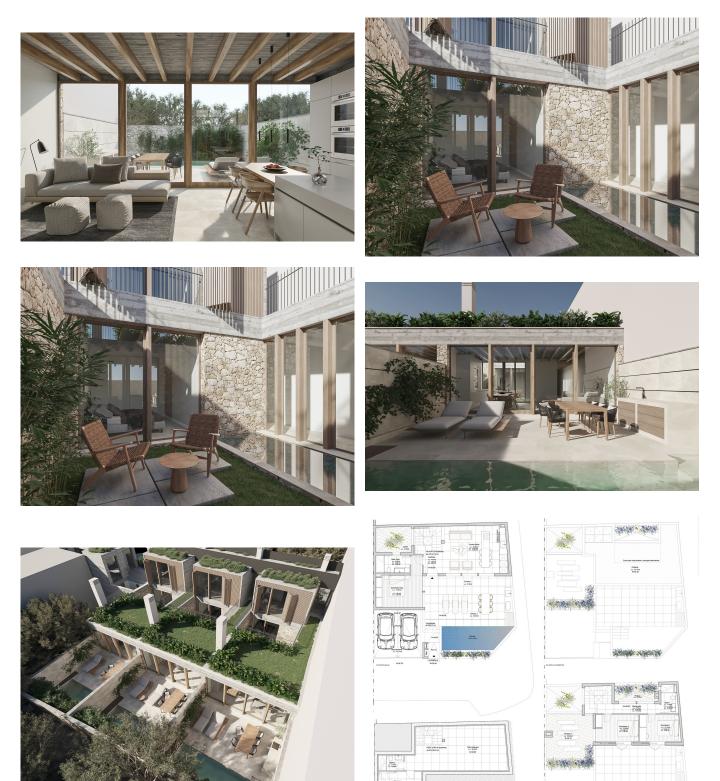

Three of the townhouses are identical with a total living area of 125 m2 and the house on the corner will have a living area of 117 m2. They all will have features such as open floor plan, generous entry of natural light. The terrace is designed to connect the indoor to the outdoor space and by that extending the total living space. This new way of designing houses enables the use of the outdoor space all year round by taking advantage of the beautiful climate. Simply a natural extension of the living area. All houses have 3 floors and consists of a total of 3 bedrooms and 3 bathrooms, open kitchen that is connected to the living room. All homes have private pool and private parking.

In the basement level we find a laundry room, storage room, bathroom and a space that can be turned into a gym and fitness area or as an entertainment zone with home cinema. The entrance is from the street level and so is the parking space that holds two cars. It is from the entrance one reaches the lovely terrace of 32 m2 with a private pool and space for lounge furniture and dining area. You then enter directly into the living room with the large, fully equipped open kitchen. On the ground floor is the master bedroom with an en-suite bathroom. A small terraced garden that lets in generous amount of natural light into the home. Via a staircase you reach the second floor where the remaining two bedrooms are located as well as the bathrooms and two lovely terraces with green plants.

The pleasure of living in a luxury house with a private pool and large terraces is a dream that now can come true! These well designed homes must be seen and experienced with your own eyes, pictures don't do them justice. The architects behind the project are the renowned architects at AVW. They have extensive experience of similar projects in the area and work with materials of the highest quality.