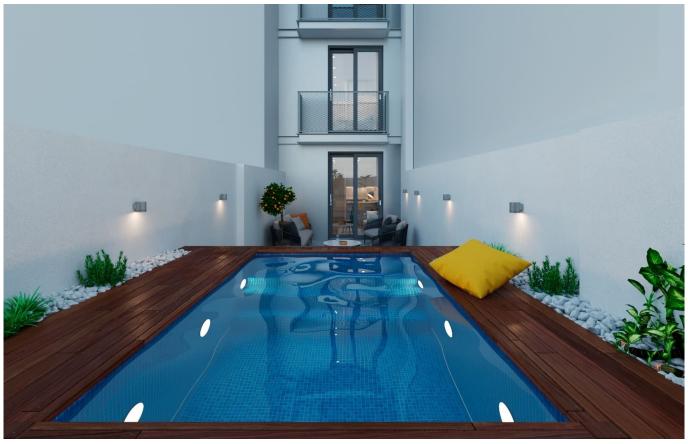

The project will consist of 3 exclusive duplex apartments in a singular six-storey building. There will be a ground floor apartment with terrace and pool, an apartment on the 2nd floor with balconies and a penthouse with solarium and pool. All homes will have 1 or 2 bedrooms, 1 office room, 1 bathroom and outdoor space. The apartments wil have an open floor plan layout with generous entry of natural light. The kitchen will be integrated into the living room. Great emphasis will be placed on creating a comfortable and vivid interior in both design and material. The property will have large windows and an elevator. Other features are Mallorquin aluminum shutters and linear lighting with LED technology.

Additional information: air conditioning, double glazed windows, heating, elevator, pool and terrace.

For more information about the ground floor apartment with garden, terrace and pool, please see <a href="MFP145A">MFP145A</a>
For more information about the 2nd floor apartment with 2 balconies, please see <a href="MFP145B">MFP145B</a>
For more information about the penthouse with solarium with pool, please see <a href="MFP145C">MFP145C</a>