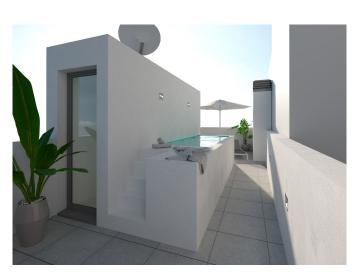

The project will consist of 3 exclusive duplex apartments in a singular six-storey building. There will be a ground floor apartment with terrace and pool, an apartment on the 2nd floor with balconies and a penthouse with solarium and pool. All homes will have 1 or 2 bedrooms, 1 office room, 1 bathroom and outdoor space. The apartments wil have an open floor plan layout with generous entry of natural light. The kitchen will be integrated into the living room. Great emphasis will be placed on creating a comfortable and vivid interior in both design and material. The property will have large windows and an elevator. Other features are Mallorquin aluminum shutters and linear lighting with LED technology.

Additional information: air conditioning, double glazed windows, heating, elevator, pool and terrace.

For more information about the ground floor apartment with garden, terrace and pool, please see <a href="MFP145A">MFP145A</a>
For more information about the 2nd floor apartment with 2 balconies, please see <a href="MFP145B">MFP145B</a>
For more information about the penthouse with solarium with pool, please see <a href="MFP145C">MFP145C</a>