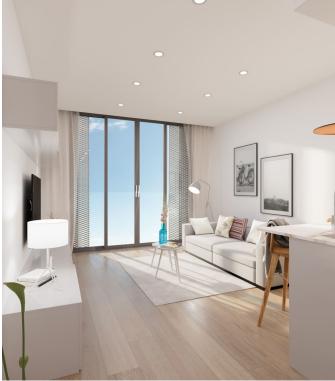

The project will consist of 3 exclusive duplex apartments in a singular six-storey building. There will be a ground floor apartment with terrace and pool, an apartment on the 2nd floor with balconies and a penthouse with solarium and pool. All homes will have 1 or 2 bedrooms, 1 office room, 1 bathroom and outdoor space. The apartments wil have an open floor plan layout with generous entry of natural light. The kitchen will be integrated into the living room. Great emphasis will be placed on creating a comfortable and vivid interior in both design and material. The property will have large windows and an elevator. Other features are Mallorquin aluminum shutters and linear lighting with LED technology.