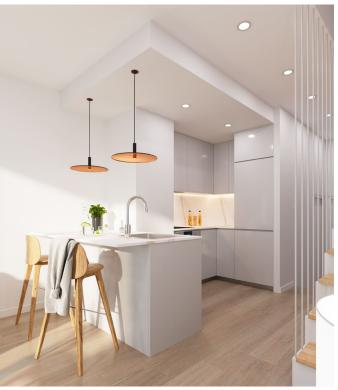

The project will consist of 3 exclusive duplex apartments in a singular six-storey building. There will be a ground floor apartment with terrace and pool, an apartment on the 2nd floor with balconies and a penthouse with solarium and pool. All homes will have 1 or 2 bedrooms, 1 office room, 1 bathroom and outdoor space. The apartments wil have an open floor plan layout with generous entry of natural light. The kitchen will be integrated into the living room. Great emphasis will be placed on creating a comfortable and vivid interior in both design and material. The property will have large windows and an elevator. Other features are Mallorquin aluminum shutters and linear lighting with LED technology.