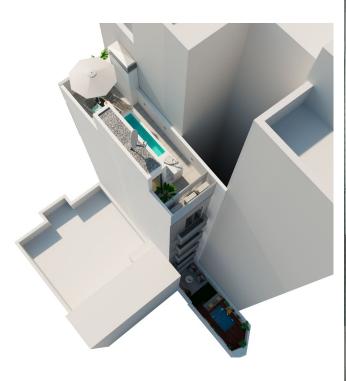

The project will consist of 3 exclusive duplex apartments in a singular six-storey building. There will be a ground floor apartment with terrace and pool, an apartment on the 2nd floor with balconies and a penthouse with solarium and pool. All homes will have 1 or 2 bedrooms, 1 office room, 1 bathroom and outdoor space. The apartments wil have an open floor plan layout with generous entry of natural light. The kitchen will be integrated into the living room. Great emphasis will be placed on creating a comfortable and vivid interior in both design and material. The property will have large windows and an elevator. Other features are Mallorquin aluminum shutters and linear lighting with LED technology.

Additional information: air conditioning, double glazed windows, heating, elevator, pool and terrace.

For more information about the ground floor apartment with garden, terrace and pool, please see <a href="MFP145A">MFP145A</a>
For more information about the 2nd floor apartment with 2 balconies, please see <a href="MFP145B">MFP145B</a>
For more information about the penthouse with solarium with pool, please see <a href="MFP145C">MFP145C</a>