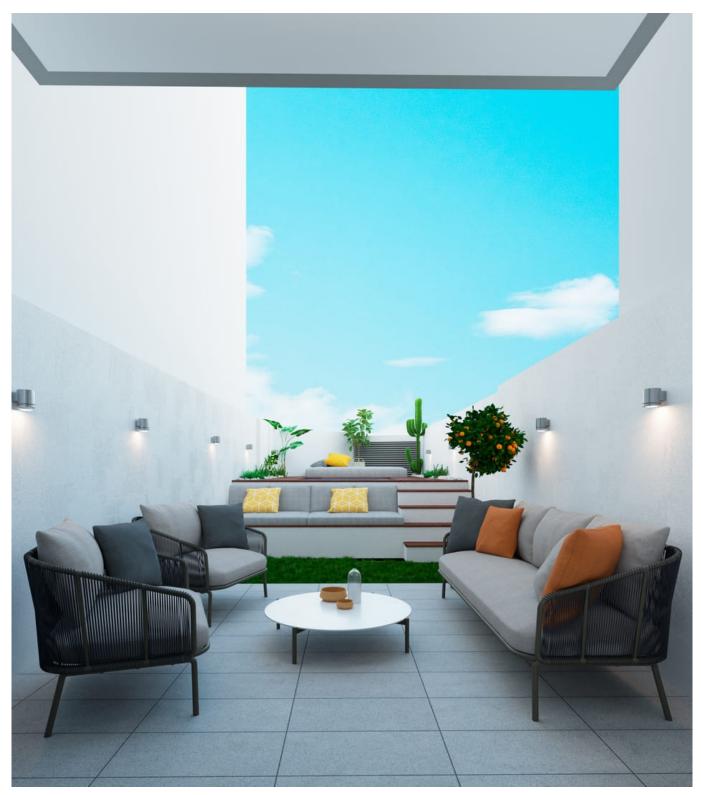

This is a lovely 77m2 ground floor apartment with a large private terrace with plunge pool and plenty of space for lounge furniture. On the ground floor we find an open and fully equipped kitchen together with a living room that opens up to the private terrace. Upstairs is the bedroom, bathroom and office.

Additional information: air conditioning, double glazed windows, heating, elevator, pool and terrace.

For more information about the 2nd floor apartment with 2 balconies, please see MFP145B

For more information about the penthouse with solarium with pool, please see MFP145C