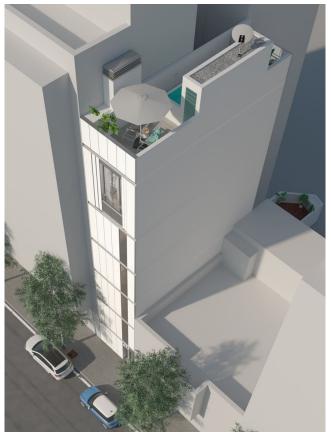

## Newly built ground floor apartment with terrace and pool in Son Espanyolet

We find this new residential project of 3 duplex apartments in the sought after area of Son Espanyolet. This new project will be built just <a href="https://www.mallorcaresidencia.com">www.mallorcaresidencia.com</a>

behind the Palma Sport & Tennis club, walking distance from Santa Catalina and a few minutes away from central Palma.

The project will consist of 3 exclusive duplex apartments in a singular six-storey building. There will be a ground floor apartment with terrace and pool, an apartment on the 2nd floor with balconies and a penthouse with solarium and pool. All homes will have 1 or 2 bedrooms, 1 office room, 1 bathroom and outdoor space. The apartments wil have an open floor plan layout with generous entry of natural light. The kitchen will be integrated into the living room. Great emphasis will be placed on creating a comfortable and vivid interior in both design and material. The property will have large windows and an elevator. Other features are Mallorquin aluminium shutters and linear lighting with LED technology.

This is a lovely 77m2 ground floor apartment with a large private terrace with plunge pool and plenty of space for lounge furniture. On the ground floor we find an open and fully equipped kitchen together with a living room that opens up to the private terrace. Upstairs is the bedroom, bathroom and office.