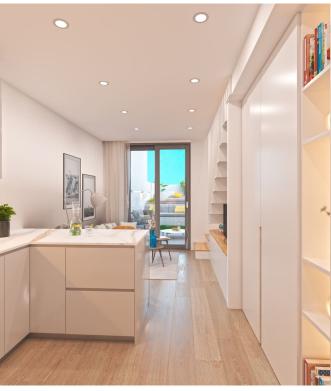

behind the Palma Sport & Tennis club, walking distance from Santa Catalina and a few minutes away from central Palma.

The project will consist of 3 exclusive duplex apartments in a singular six-storey building. There will be a ground floor apartment with terrace and pool, an apartment on the 2nd floor with balconies and a penthouse with solarium and pool. All homes will have 1 or 2 bedrooms, 1 office room, 1 bathroom and outdoor space. The apartments wil have an open floor plan layout with generous entry of natural light. The kitchen will be integrated into the living room. Great emphasis will be placed on creating a comfortable and vivid interior in both design and material. The property will have large windows and an elevator. Other features are Mallorquin aluminium shutters and linear lighting with LED technology.

This is a lovely 77m2 ground floor apartment with a large private terrace with plunge pool and plenty of space for lounge furniture. On the ground floor we find an open and fully equipped kitchen together with a living room that opens up to the private terrace. Upstairs is the bedroom, bathroom and office.