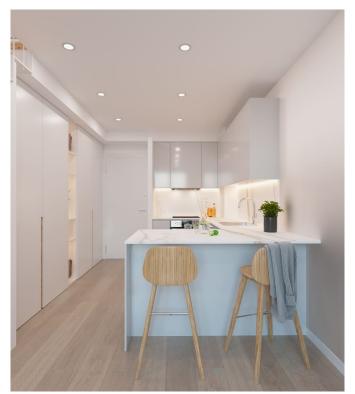

This is a lovely 77m2 ground floor apartment with a large private terrace with plunge pool and plenty of space for lounge furniture. On the ground floor we find an open and fully equipped kitchen together with a living room that opens up to the private terrace. Upstairs is the bedroom, bathroom and office.