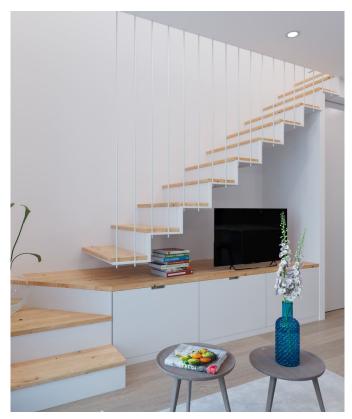

This duplex apartment is located on the 2nd and 3rd floor and has a living area of 76 m2. The apartment is accessed directly with the elevator to the 2nd floor where we find the open kitchen and living room. The kitchen is fully equipped and from the living room you have access to a balcony. Following the stairs up to the next floor we find the bedroom, the bathroom and the office. From the bedroom you have access to another balcony.