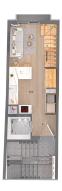

This duplex apartment is located on the 2nd and 3rd floor and has a living area of 76 m2. The apartment is accessed directly with the elevator to the 2nd floor where we find the open kitchen and living room. The kitchen is fully equipped and from the living room you have access to a balcony. Following the stairs up to the next floor we find the bedroom, the bathroom and the office. From the bedroom you have access to another balcony.