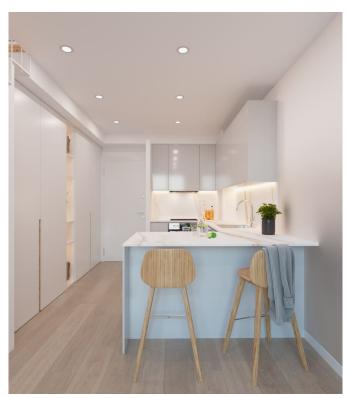

This duplex apartment is located on the 2nd and 3rd floor and has a living area of 76 m2. The apartment is accessed directly with the elevator to the 2nd floor where we find the open kitchen and living room. The kitchen is fully equipped and from the living room you have access to a balcony. Following the stairs up to the next floor we find the bedroom, the bathroom and the office. From the bedroom you have access to another balcony.