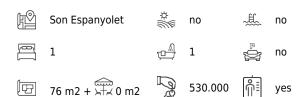

This duplex apartment is located on the 2nd and 3rd floor and has a living area of 76 m2. The apartment is accessed directly with the elevator to the 2nd floor where we find the open kitchen and living room. The kitchen is fully equipped and from the living room you have access to a balcony. Following the stairs up to the next floor we find the bedroom, the bathroom and the office. From the bedroom you have access to another balcony.

Additional information: air conditioning, double glazed windows, heating, elevator, balconies.

For more information about the ground floor apartment with garden, terrace and pool, please see MFP145A For more information about the penthouse with solarium with pool, please see MFP145C