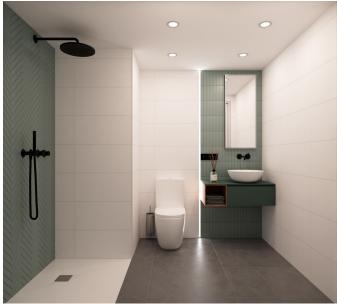

This duplex apartment is located on the 2nd and 3rd floor and has a living area of 76 m2. The apartment is accessed directly with the elevator to the 2nd floor where we find the open kitchen and living room. The kitchen is fully equipped and from the living room you have access to a balcony. Following the stairs up to the next floor we find the bedroom, the bathroom and the office. From the bedroom you have access to another balcony.