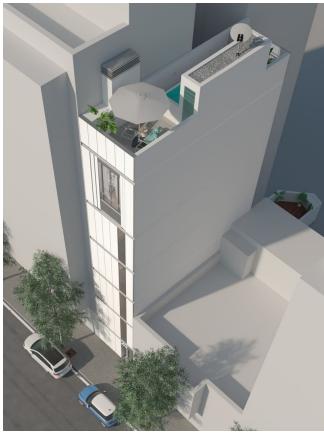

The project will consist of 3 exclusive duplex apartments in a singular six-storey building. There will be a ground floor apartment with terrace and pool, an apartment on the 2nd floor with balconies and a penthouse with solarium and pool. All homes will have 1 or 2 bedrooms, 1 office room, 1 bathroom and outdoor space. The apartments wil have an open floor plan layout with generous entry of natural light. The kitchen will be integrated into the living room. Great emphasis will be placed on creating a comfortable and vivid interior in both design and material. The property will have large windows and an elevator. Other features are Mallorquin aluminium shutters and linear lighting with LED technology.