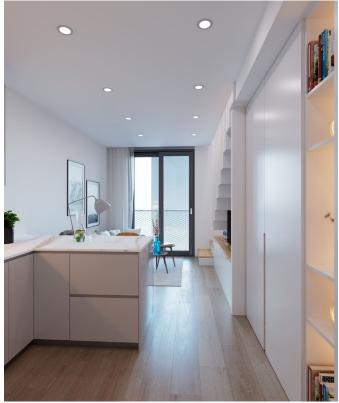

This duplex apartment is located on the 2nd and 3rd floor and has a living area of 76 m2. The apartment is accessed directly with the elevator to the 2nd floor where we find the open kitchen and living room. The kitchen is fully equipped and from the living room you have access to a balcony. Following the stairs up to the next floor we find the bedroom, the bathroom and the office. From the bedroom you have access to another balcony.