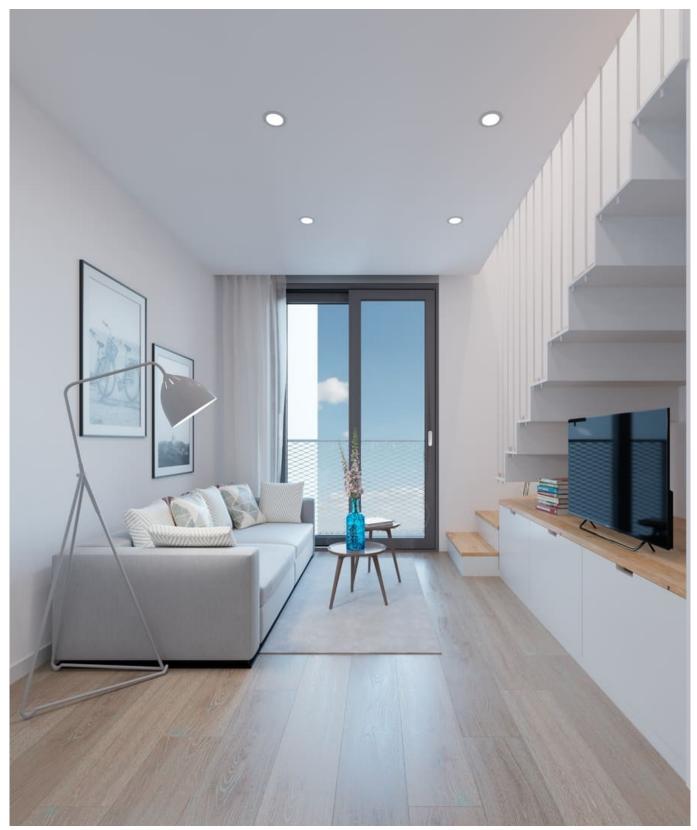

This duplex apartment is located on the 2nd and 3rd floor and has a living area of 76 m2. The apartment is accessed directly with the elevator to the 2nd floor where we find the open kitchen and living room. The kitchen is fully equipped and from the living room you have access to a balcony. Following the stairs up to the next floor we find the bedroom, the bathroom and the office. From the bedroom you have access to another balcony.

Additional information: air conditioning, double glazed windows, heating, elevator, balconies.

For more information about the ground floor apartment with garden, terrace and pool, please see MFP145A For more information about the penthouse with solarium with pool, please see MFP145C