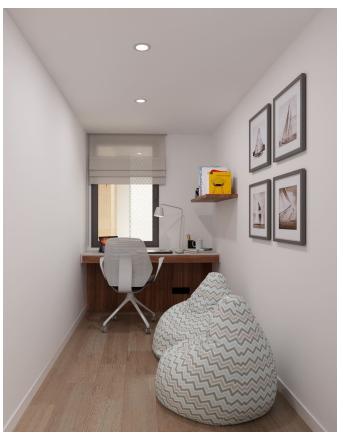

This duplex apartment is located on the 2nd and 3rd floor and has a living area of 76 m2. The apartment is accessed directly with the elevator to the 2nd floor where we find the open kitchen and living room. The kitchen is fully equipped and from the living room you have access to a balcony. Following the stairs up to the next floor we find the bedroom, the bathroom and the office. From the bedroom you have access to another balcony.