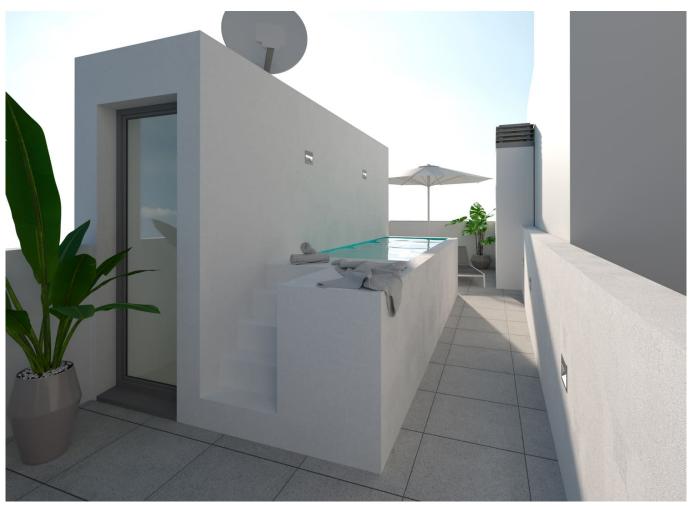

This lovely duplex penthouse is located on the 4th and 5th level with a stunning rooftop terrace on the sixth floor. The apartment has a living area of 95 m2 and is accessed directly with the lift. On the entrance level we find the master bedroom with a bathroom en-suite as well as an office. On the next level we find the other bedroom, the open kitchen and living room and another bathroom. Both bedrooms have access to a balcony each. On the top level lies the amazing rooftop terrace with a plunge pool and plenty of space for lounge furniture.