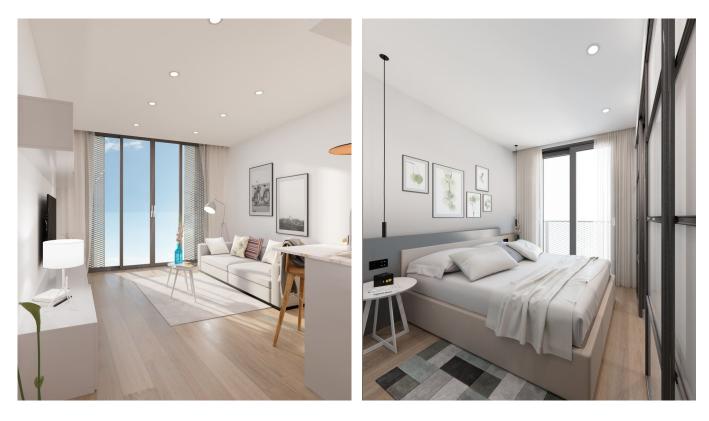

The project will consist of 3 exclusive duplex apartments in a singular six-storey building. There will be a ground floor apartment with terrace and pool, an apartment on the 2nd floor with balconies and a penthouse with solarium and pool. All homes will have 1 or 2 bedrooms, 1 office room, 1 bathroom and outdoor space. The apartments wil have an open floor plan layout with generous entry of natural light. The kitchen will be integrated into the living room. Great emphasis will be placed on creating a comfortable and vivid interior in both design and material. The property will have large windows and an elevator. Other features are Mallorquin aluminium shutters and linear lighting with LED technology.

This lovely duplex penthouse is located on the 4th and 5th level with a stunning rooftop terrace on the sixth floor. The apartment has a living area of 95 m2 and is accessed directly with the lift. On the entrance level we find the master bedroom with a bathroom en-suite as well as an office. On the next level we find the other bedroom, the open kitchen and living room and another bathroom. Both bedrooms have access to a balcony each. On the top level lies the amazing rooftop terrace with a plunge pool and plenty of space for lounge furniture.