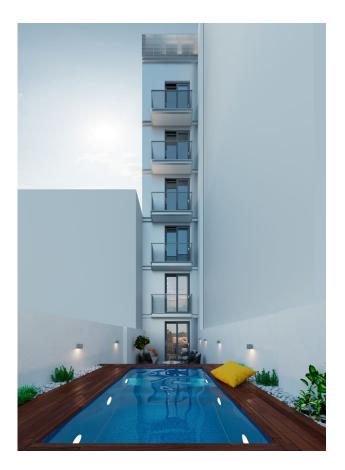

The project will consist of 3 exclusive duplex apartments in a singular six-storey building. There will be a ground floor apartment with terrace and pool, an apartment on the 2nd floor with balconies and a penthouse with solarium and pool. All homes will have 1 or 2 bedrooms, 1 office room, 1 bathroom and outdoor space. The apartments wil have an open floor plan layout with generous entry of natural light. The kitchen will be integrated into the living room. Great emphasis will be placed on creating a comfortable and vivid interior in both design and material. The property will have large windows and an elevator. Other features are Mallorquin aluminium shutters and linear lighting with LED technology.