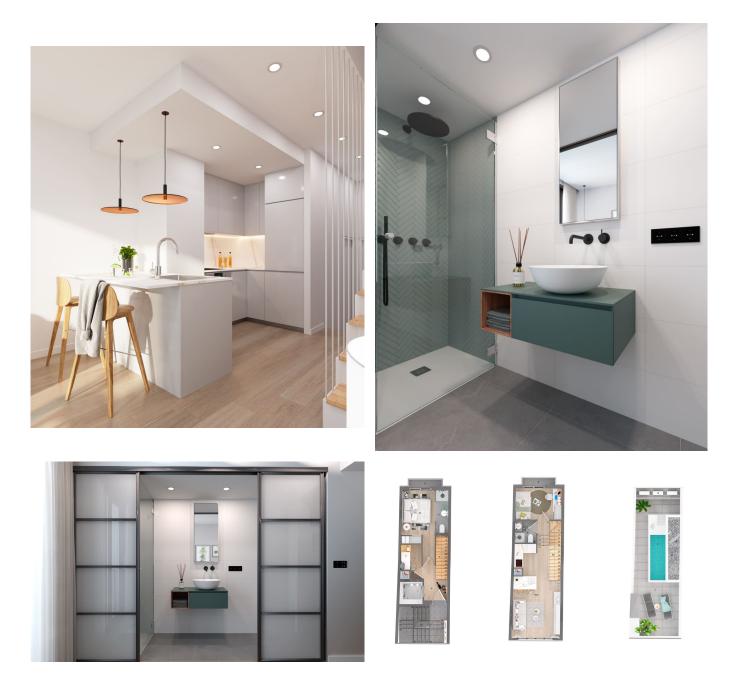

The project will consist of 3 exclusive duplex apartments in a singular six-storey building. There will be a ground floor apartment with terrace and pool, an apartment on the 2nd floor with balconies and a penthouse with solarium and pool. All homes will have 1 or 2 bedrooms, 1 office room, 1 bathroom and outdoor space. The apartments wil have an open floor plan layout with generous entry of natural light. The kitchen will be integrated into the living room. Great emphasis will be placed on creating a comfortable and vivid interior in both design and material. The property will have large windows and an elevator. Other features are Mallorquin aluminium shutters and linear lighting with LED technology.

This lovely duplex penthouse is located on the 4th and 5th level with a stunning rooftop terrace on the sixth floor. The apartment has a living area of 95 m2 and is accessed directly with the lift. On the entrance level we find the master bedroom with a bathroom en-suite as well as an office. On the next level we find the other bedroom, the open kitchen and living room and another bathroom. Both bedrooms have access to a balcony each. On the top level lies the amazing rooftop terrace with a plunge pool and plenty of space for lounge furniture.