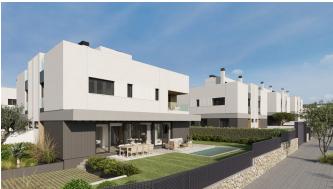

## Newly built semi-detached house near the sea in Puig de Ros

16 semi-detached houses will be built in Puig de Ros next to Bahía Grande in Llucmajor. Here you live quiet and peacefully in an area with spectacular views of the sea and impressive cliffs only 20 minutes by car from central Palma and 10 minutes from the airport. Enjoy a dip in the Mediterranean Sea, hike or cycle along the coast.

Extra emphasis has been placed on ensuring that the home has as much natural light as possible. Large windows and generous rooms with access to terraces and gardens mean that light flows unhindered. The homes offer a perfect blend of modernity, quality and comfort. The houses are equipped with top materials and an avant-garde energy efficiency adapted to meet contemporary requirements. All homes have a living area of 133 m2 divided over two levels with a spacious open-plan living/dining areas of up to 30 m², a fully furnished and equipped kitchen, three bathrooms (one bathroom en-suite), 3 or 4 bedrooms according to the buyer's preferences which include a master bedroom with walk-in closet. The spacious private garden of over 200 m² includes a private pool and the private roof terrace offers beautiful views of the surroundings and plenty of space to enjoy the mild Mallorcan climate all year round.