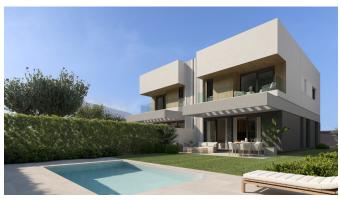

Extra emphasis has been placed on ensuring that the home has as much natural light as possible. Large windows and generous rooms with access to terraces and gardens mean that light flows unhindered. The homes offer a perfect blend of modernity, quality and comfort. The houses are equipped with top materials and an avant-garde energy efficiency adapted to meet contemporary requirements. All homes have a living area of 133 m2 divided over two levels with a spacious open-plan living/dining areas of up to 30 m², a fully furnished and equipped kitchen, three bathrooms (one bathroom en-suite), 3 or 4 bedrooms according to the buyer's preferences which include a master bedroom with walk-in closet. The spacious private garden of over 200 m² includes a private pool and the private roof terrace offers beautiful views of the surroundings and plenty of space to enjoy the mild Mallorcan climate all year round.

Additional information: Air conditioning, garden, private pool, roof terrace, two parking spaces, double glazing.