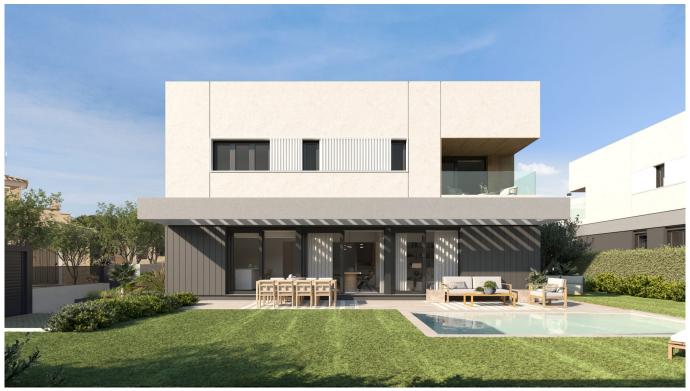

## Newly built semi-detached house near the sea in Puig de Ros

16 semi-detached houses will be built in Puig de Ros next to Bahía Grande in Llucmajor. Here you live quiet and peacefully in an area with spectacular views of the sea and impressive cliffs only 20 minutes by car from central Palma and 10 minutes from the airport. Enjoy a dip in the Mediterranean Sea, hike or cycle along the coast.

Extra emphasis has been placed on ensuring that the home has as much natural light as possible. Large windows and generous rooms with access to terraces and gardens mean that light flows unhindered. The homes offer a perfect blend of modernity, quality and comfort. The houses are equipped with top materials and an avant-garde energy efficiency adapted to meet contemporary requirements. All homes have a living area of 133 m2 divided over two levels with a spacious open-plan living/dining areas of up to 30 m², a fully furnished and equipped kitchen, three bathrooms (one bathroom en-suite), 3 or 4 bedrooms according to the buyer's preferences which include a master bedroom with walk-in closet. The spacious private garden of over 200 m² includes a private pool and the private roof terrace offers beautiful views of the surroundings and plenty of space to enjoy the mild Mallorcan climate all year round.

Additional information: Air conditioning, garden, private pool, roof terrace, two parking spaces, double glazing.