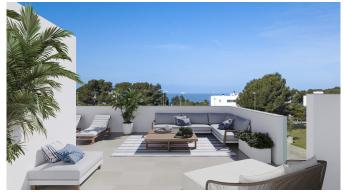

Extra emphasis has been placed on ensuring that the home has as much natural light as possible. Large windows and generous rooms with access to terraces and gardens mean that light flows unhindered. The homes offer a perfect blend of modernity, quality and comfort. The houses are equipped with top materials and an avant-garde energy efficiency adapted to meet contemporary requirements. All homes have a living area of 133 m2 divided over two levels with a spacious open-plan living/dining areas of up to 30 m², a fully furnished and equipped kitchen, three bathrooms (one bathroom en-suite), 3 or 4 bedrooms according to the buyer's preferences which include a master bedroom with walk-in closet. The spacious private garden of over 200 m² includes a private pool and the private roof terrace offers beautiful views of the surroundings and plenty of space to enjoy the mild Mallorcan climate all year round.