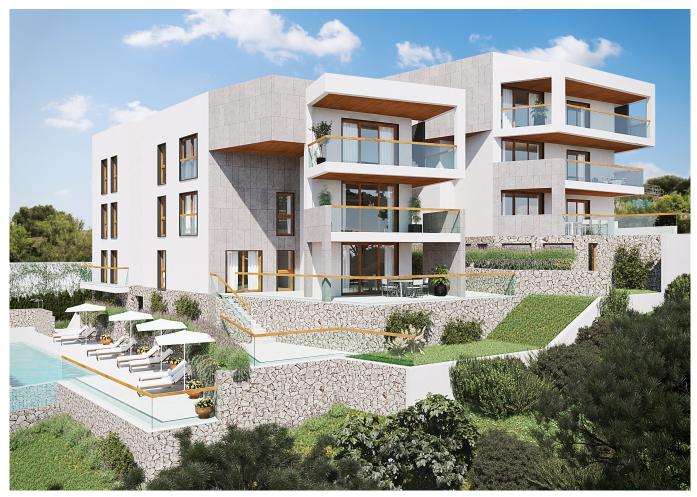

## **Project for luxury living in Cala Major**

Can Estade is a residential project launched by Mallorcaresidencia in the sought after area of Cala Major. Cala Major is an area that needs no introduction, it has a life of its own, by the seaside, and it is only a few minutes away from Palma center. The project will be located on the upper side of Cala Major, enjoying both mountain and sea views.

Can Estade will be an especially unique project since it will consist of only 6 luxury apartments, thereby making it ideal for those searching for a more private and exclusive development in the area. The building will feature 3 types of units: 2 ground floors with private gardens, 2 first floors and two penthouses with private roof terraces. All units will boast dramatic floor-to-ceiling windows throughout, expansive private terraces, modern kitchen with integrated high-end appliances and spa-like master bathrooms with rain showers. Can Estade will offer 3 bedroom flow-through layouts ranging in size from 121 to 204 m2 living areas and terraces and gardens from 72 to 180 m2. The two ground floors boast private gardens in addition to the terraces. The penthouses have each a terrace on the same floor and a private rooftop terrace with a pool and plenty of space for a dining area, a summer kitchen and a chill out lounge area. Last but not least, the building will offer its residents a beautiful Mediterranean garden with a larger pool.

Prices range from 1.300.000 Euro to 2.600.000 Euro. Construction will start in 2024 and it is scheduled for completion in the summer of 2026.

Additional features include: elevator, garage, storage room, underfloor heating, hot/cold air conditioning.