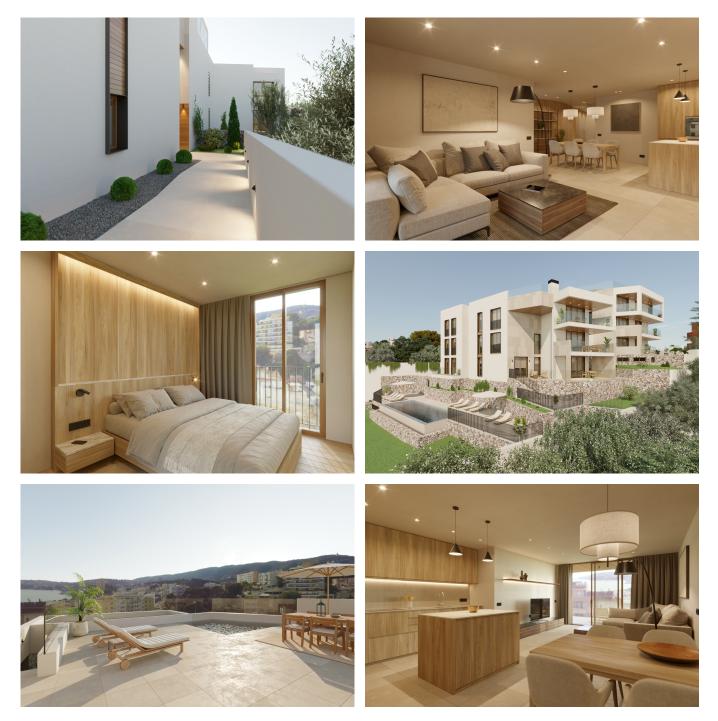

Can Estade will be an especially unique project since it will consist of only 6 luxury apartments, thereby making it ideal for those searching for a more private and exclusive development in the area. Aside from its 100 m2 of covered and uncovered terraces, this ground floor apartment features its own 100 m2 private garden. The 127 m2 living area consists of 3 bedrooms, 2 bathrooms, a spacious living room and dining room with kitche and direct access to the outdoor terrace and garden. There will be a modern kitchen with integrated high-end appliances, floor to ceiling windows and elegant bathrooms. Aside from the private garde, the building also have a beautiful comminity Mediterranean garden with a large pool.

Construction will start in 2024 and it is scheduled for completion in the summer of 2026.

Additional features include: elevator, garage, storage room, underfloor heating, hot/cold air conditioning.

For more information about the three bedroom apartment, please see <u>MFP149B</u> For more information about the penthouse, please see <u>MFP149C</u>