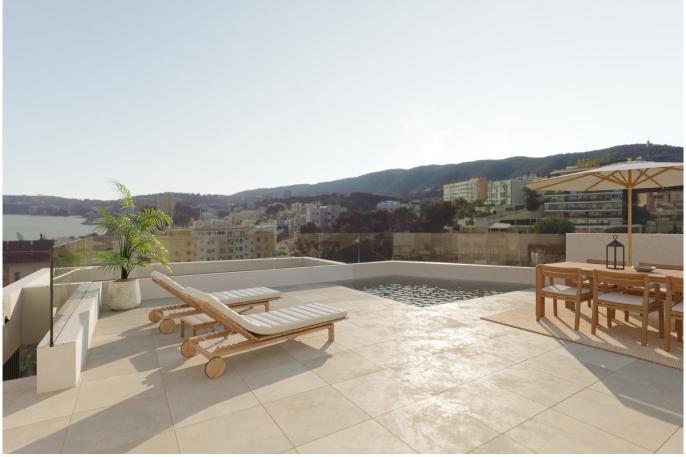

Can Estade will be an especially unique project since it will consist of only 6 luxury apartments, thereby making it ideal for those searching for a more private and exclusive development in the area. This penthouse apartment has almost 80 m2 of terrraces. There is a terrace on the same floor as the living area in addition to a private roof terrace wih a pool and plenty of space for a dining area, a summer kitchen and a chill out lounge area. The penthouse has a living area of 127 m2 distributed into 3 bedrooms, 2 bathrooms, a spacious living dining room with open kitchen and direct access to the terrace. The flat has a modern kitchen with integrated high-end appliances and elegant bathrooms built with fine materials. Last but not least, the building will offer its residents a beautiful Mediterranean garden with a larger pool.