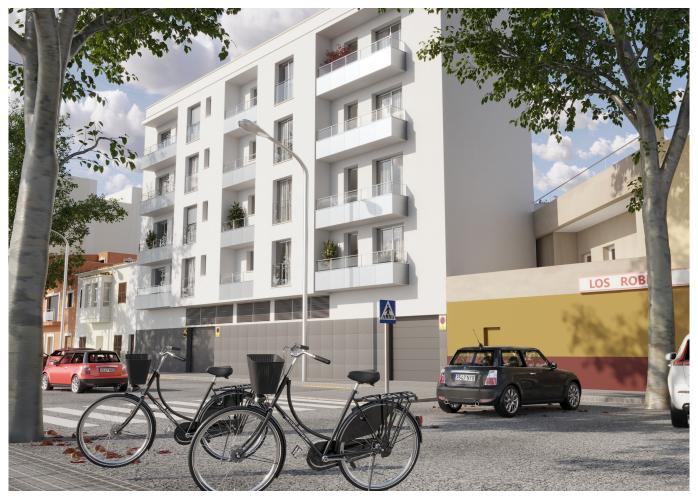

## Penthouse with large terrace in Palma

This newly built penthouse is located in a small new development close to Calle Manacor. It is currently being built and it will be completed by April 2024. The building consists of 11 apartments divided over 4 levels. This penthouse has living area of 65 m2 plus 35 m2 of terraces. The apartment consists of 2 bedrooms and 1 bathroom and a large open living room and kitchen. From the living room and the main bedroom you access the large 35 m2 terrace. 1 parking and a storage room are included in the price.

Additional information: Lift, air conditioning (hot/cold), private roof top terrace, storage room, 1 parking space.

www.mallorcaresidencia.com

Ref.: MFP150A

Penthouse with large terrace in Palma

 $\odot$ 