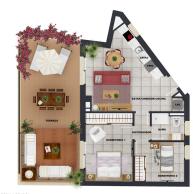

## Penthouse with large terrace in Palma

This newly built penthouse is located in a small new development close to Calle Manacor. It is currently being built and it will be completed by April 2024. The building consists of 11 apartments divided over 4 levels. This penthouse has living area of 65 m2 plus 35 m2 of terraces. The apartment consists of 2 bedrooms and 1 bathroom and a large open living room and kitchen. From the living room and the main bedroom you access the large 35 m2 terrace. 1 parking and a storage room are included in the price.