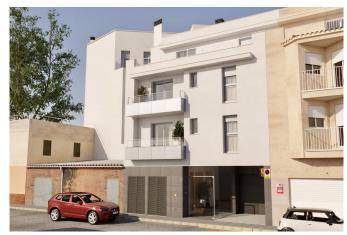

## Penthouse with large terrace in Palma

This newly built penthouse is located in a small new development close to Calle Manacor. It is currently being built and it will be completed by April 2024. The building consists of 11 apartments divided over 4 levels. This penthouse has living area of 65 m2 plus 35 m2 of terraces. The apartment consists of 2 bedrooms and 1 bathroom and a large open living room and kitchen. From the living room and the main bedroom you access the large 35 m2 terrace. 1 parking and a storage room are included in the price.