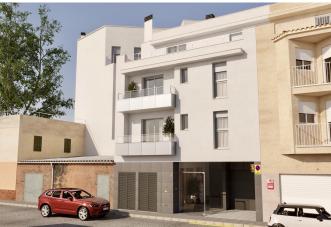

## 2 bedroom apartment with 2 terraces in Palma

This newly built apartment is located in a small new development close to Calle Manacor. It is currently being built and it will be completed by April 2024. The building consists of 11 apartments divided over 4 levels. The apartment has a living area of 95 m2 plus 2 terraces one of 7 m2 and the other is 34 m2. The flat consists of 2 double bedrooms and 2 bathrooms one of which is an en- suite. A large open living room and kitchen, from the living room you access the smaller terrace. From the smaller terrace a staircase leads to the rooftop terrace of 34 m2. One parking and a storage room are included in the price.