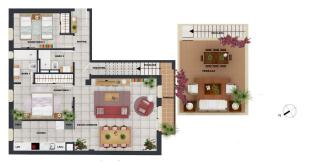

## 2 bedroom apartment with 2 terraces in Palma

This newly built apartment is located in a small new development close to Calle Manacor. It is currently being built and it will be completed by April 2024. The building consists of 11 apartments divided over 4 levels. The apartment has a living area of 95 m2 plus 2 terraces one of 7 m2 and the other is 34 m2. The flat consists of 2 double bedrooms and 2 bathrooms one of which is an en- suite. A large open living room and kitchen, from the living room you access the smaller terrace. From the smaller terrace a staircase leads to the rooftop terrace of 34 m2. One parking and a storage room are included in the price.

## 2 bedroom apartment with 2 terraces in Palma

ESCALA GRAFICA VIVIENDA

0 1 2 3 4 5m

ESCALA GRAFICA SOLARIUM

0 1 2 3 4 5m