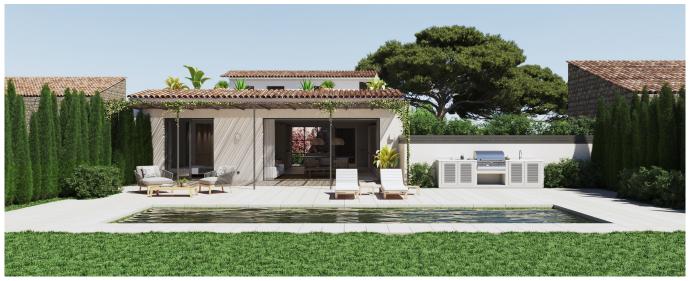

## New luxury villa project in Establiments

This new project for a luxury villa is located in Establiments, just 15 minutes by car from Palma. Establiments is a charming village that offers supermarkets, schools and restaurants. This impressive property will have a living area of 280 m2 on a 540 m2 large plot. The house offers plenty of space both all year round living or as a second home. It is an excellent choice for those who want to live in the countryside, be close to the centre of Palma and/ or near the international schools. The house is distributed over two floors and consists of a double garage, spacious diningroom area that leads you out to your very own private oasis. The gardens centerpiece is a 30 sqm pool and the outdoor area has plenty of space for hosting the best dinnerparties with family and friends. The propertys masterbedroom is located on the groundfloor with an on-suite while two bedrooms and two bathrooms (one on-suite) is upstairs. The upstairs terrace is over 100 sqm where many summer night evenings can be enjoyed together. This is a home that reaches a new level of everyday luxury.

Additional information: air conditioning hot/cold, swimming pool, double garage, heating, fireplace.

Establiments

537 m

3

🖺 ye

280 m2 + 🛱 260 m2

195

3.450.000