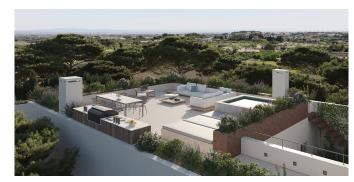

## New luxury villa project in Establiments

This new project for a luxury villa is located in Establiments, just 15 minutes by car from Palma. Establiments is a charming village that offers supermarkets, schools and restaurants. This impressive property will have a living area of 280 m2 on a 540 m2 large plot. The house offers plenty of space both all year round living or as a second home. It is an excellent choice for those who want to live in the countryside, be close to the centre of Palma and/ or near the international schools. The house is distributed over two floors and consists of a double garage, spacious diningroom area that leads you out to your very own private oasis. The gardens centerpiece is a 30 sqm pool and the outdoor area has plenty of space for hosting the best dinnerparties with family and friends. The propertys masterbedroom is located on the groundfloor with an on-suite while two bedrooms and two bathrooms (one on-suite) is upstairs. The upstairs terrace is over 100 sqm where many summer night evenings can be enjoyed together. This is a home that reaches a new level of everyday luxury.

Additional information: air conditioning hot/cold, swimming pool, double garage, heating, fireplace.

Establiments

537 m

3

🖺 ye

280 m2 + 🛱 260 m2

195

3.450.000