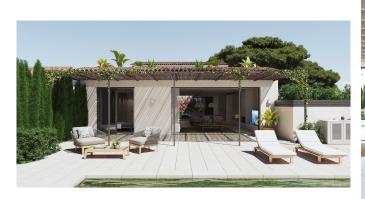

## New luxury villa project in Establiments

This new project for a luxury villa is located in Establiments, just 15 minutes by car from Palma. Establiments is a charming village that offers supermarkets, schools and restaurants. This impressive property will have a living area of 280 m2 on a 540 m2 large plot. The house offers plenty of space both all year round living or as a second home. It is an excellent choice for those who want to live in the countryside, be close to the centre of Palma and/ or near the international schools. The house is distributed over two floors and consists of a double garage, spacious diningroom area that leads you out to your very own private oasis. The gardens centerpiece is a 30 sqm pool and the outdoor area has plenty of space for hosting the best dinnerparties with family and friends. The propertys masterbedroom is located on the groundfloor with an on-suite while two bedrooms and two bathrooms (one on-suite) is upstairs. The upstairs terrace is over 100 sqm where many summer night evenings can be enjoyed together. This is a home that reaches a new level of everyday luxury.

Additional information: air conditioning hot/cold, swimming pool, double garage, heating, fireplace.

Establiments

537 m

3

🖺 ye

280 m2 + 🛱 260 m2

195

3.450.000