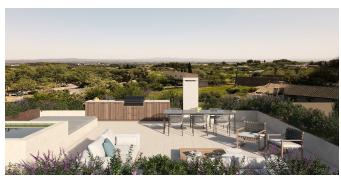

## New luxury villa project in Establiments

This new project for a luxury villa is located in Establiments, just 15 minutes by car from Palma. Establiments is a charming village that offers supermarkets, schools and restaurants. This impressive property will have a living area of 280 m2 on a 540 m2 large plot. The house offers plenty of space both all year round living or as a second home. It is an excellent choice for those who want to live in the countryside, be close to the centre of Palma and/ or near the international schools. The house is distributed over two floors and consists of a double garage, spacious diningroom area that leads you out to your very own private oasis. The gardens centerpiece is a 30 sqm pool and the outdoor area has plenty of space for hosting the best dinnerparties with family and friends. The propertys masterbedroom is located on the groundfloor with an on-suite while two bedrooms and two bathrooms (one on-suite) is upstairs. The upstairs terrace is over 100 sqm where many summer night evenings can be enjoyed together. This is a home that reaches a new level of everyday luxury.

Additional information: air conditioning hot/cold, swimming pool, double garage, heating, fireplace.

Establiments

537 m

3

🖺 ye

280 m2 + 🛱 260 m2

195

3.450.000