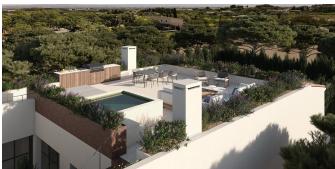

## New luxury villa project in Establiments

This new project for a luxury villa is located in Establiments, just 15 minutes by car from Palma. Establiments is a charming village that offers supermarkets, schools and restaurants. This impressive property will have a living area of 280 m2 on a 540 m2 large plot. The house offers plenty of space both all year round living or as a second home. It is an excellent choice for those who want to live in the countryside, be close to the centre of Palma and/ or near the international schools. The house is distributed over two floors and consists of a double garage, spacious diningroom area that leads you out to your very own private oasis. The gardens centerpiece is a 30 sqm pool and the outdoor area has plenty of space for hosting the best dinnerparties with family and friends. The propertys masterbedroom is located on the groundfloor with an on-suite while two bedrooms and two bathrooms (one on-suite) is upstairs. The upstairs terrace is over 100 sqm where many summer night evenings can be enjoyed together. This is a home that reaches a new level of everyday luxury.

Additional information: air conditioning hot/cold, swimming pool, double garage, heating, fireplace.

Establiments

537 m

3

🖺 ye

280 m2 + 🛱 260 m2

195

3.450.000