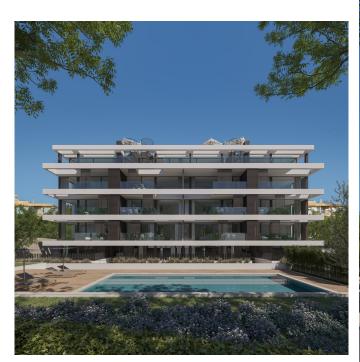

## **Exclusive Penthouse apartments with Luxury Amenities in Cala Major**

This project offers a unique opportunity to own one of the 23 luxurious apartments, surrounded by a communal garden, a refreshing swimming pool, and the convenience of underground parking.

The apartments within this development are thoughtfully designed to provide modern living spaces ranging from  $68.95 \text{ m}^2$  to  $151.30 \text{ m}^2$ , all adorned with high-quality fixtures and fittings. With 1 to 3 bedrooms and 1 to 2 bathrooms, these apartments offer the perfect space for both relaxation and entertainment. The living/dining rooms are complemented by open plan kitchens, ensuring a seamless flow throughout the interiors. Additionally, each apartment comes with a convenient storeroom to accommodate your belongings.