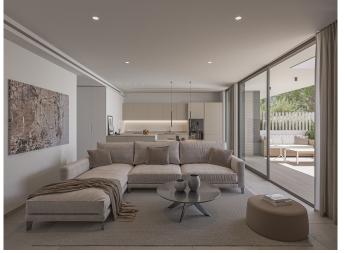

The apartments within this development are thoughtfully designed to provide modern living spaces ranging from  $68.95 \text{ m}^2$  to  $151.30 \text{ m}^2$ , all adorned with high-quality fixtures and fittings. With 1 to 3 bedrooms and 1 to 2 bathrooms, these apartments offer the perfect space for both relaxation and entertainment. The living/dining rooms are complemented by open plan kitchens, ensuring a seamless flow throughout the interiors. Additionally, each apartment comes with a convenient storeroom to accommodate your belongings.