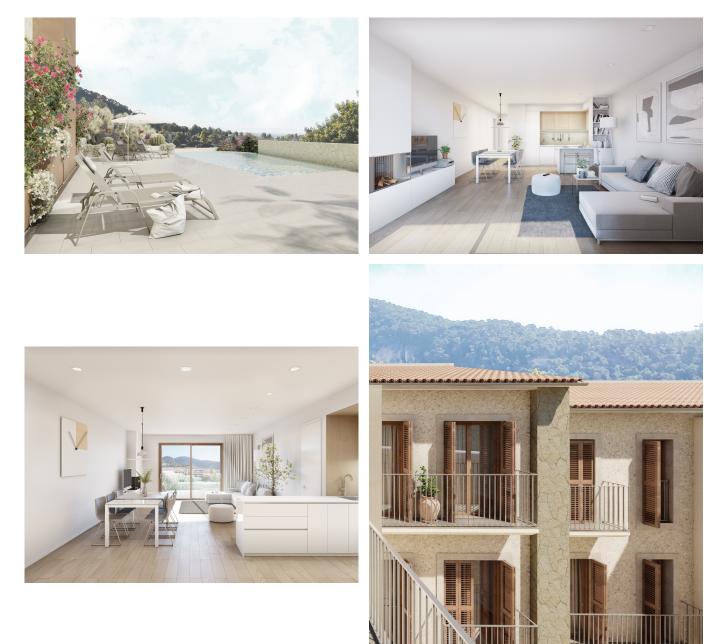

Discover this welcoming, fully serviced and interconnected urban area. Embrace the tranquility of a charming community that is steeped in cultural significance. The project consists of 36 beautifully designed 2 or 3 bedroom homes, complete with garage, storage room and a lovely communal pool. All apartments have good terrace sizes. The ground floors have terrace and a small private garden and the penthouses have their own private roof terrace. The building will have a modern and functional interior design, with the utmost respect for the traditional aspect aiming at optimizing sustainability and saving resources.

Enjoy the luxury of the shared facilities that have been carefully designed to enhance your leisure time. Soak up a refreshing dip in the inviting pool or unwind among various gardens spread across different levels, giving you the ultimate relaxation experience.