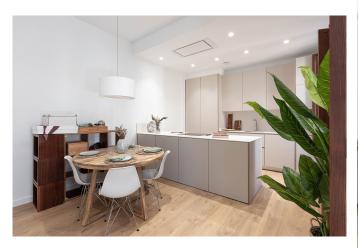

This unique development distinguishes itself through a cosmopolitan and urban style, meticulously crafted for those who cherish quality, comfort, and a distinct flair in their living spaces. This comprehensive renovation project skillfully blends classic splendor with contemporary excellence, ensuring the emblematic facade and intricate details are preserved while catering to modern lifestyles. The building is originally from 1935 and the complete renovation of the building has now been finalized. The development consists of 11 exclusive apartments. This apartment has a living area of 75 m2 plus a terrace of 13 m2. It consists of a bright living room with fully equipped kitchen, 2 bedrooms and 2 bathrooms

Additional features: original carpentry, air conditioning warm/cold, fully equipped kitchens, elevator.

Ref.: MFP173A

Beautiful apartment in modern classic building