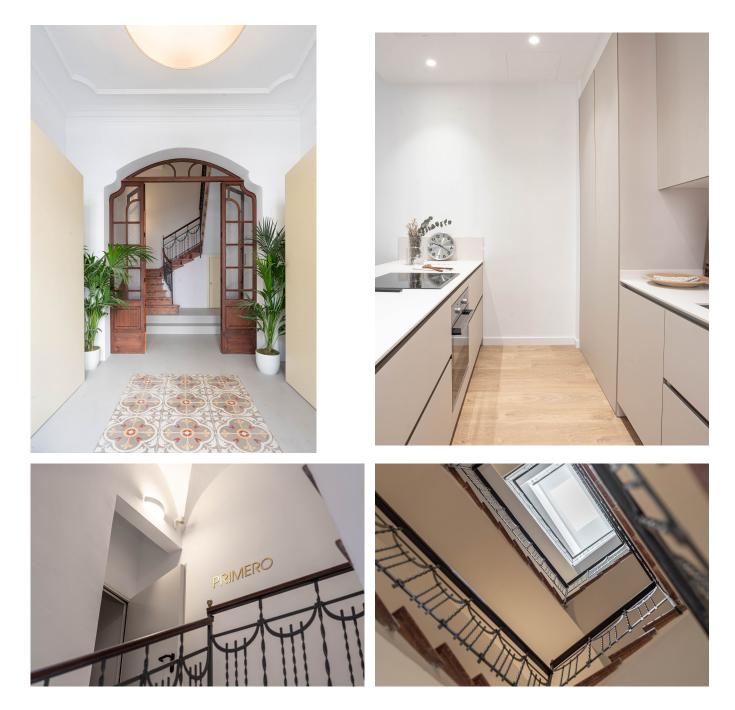

## Beautiful apartment in modern classic building

This newly renovated building is located on a pedestrian street in the heart of Palma, between the bustling Avenidas and Pere Garau. It is an ideal area to live, walking distance to the Plaza España, the central station and the markets of Olive and Pere Garau. The street it is on, recently pedestrianized, is becoming a very attractive spot in town.

This unique development distinguishes itself through a cosmopolitan and urban style, meticulously crafted for those who cherish quality, comfort, and a distinct flair in their living spaces. This comprehensive renovation project skillfully blends classic splendor with contemporary excellence, ensuring the emblematic facade and intricate details are preserved while catering to modern lifestyles. The building is originally from 1935 and the complete renovation of the building has now been finalized. The development consists of 11 exclusive apartments. This apartment has a living area of 96 m2 plus a terrace of 10 m2. It consists of a bright living room with fully equipped kitchen, 3 bedrooms and 2 bathrooms.

Additional features: original carpentry, air conditioning warm/cold, fully equipped kitchens, elevator.

www.mallorcaresidencia.com

Ref.: MFP173B

Beautiful apartment in modern classic building

www.mallorcaresidencia.com