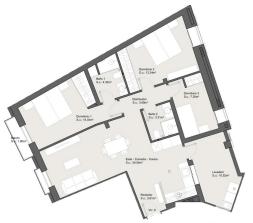

This unique development distinguishes itself through a cosmopolitan and urban style, meticulously crafted for those who cherish quality, comfort, and a distinct flair in their living spaces. This comprehensive renovation project skillfully blends classic splendor with contemporary excellence, ensuring the emblematic facade and intricate details are preserved while catering to modern lifestyles. The building is originally from 1935 and the complete renovation of the building has now been finalized. The development consists of 11 exclusive apartments. This apartment has a living area of 96 m2 plus a terrace of 10 m2. It consists of a bright living room with fully equipped kitchen, 3 bedrooms and 2 bathrooms.