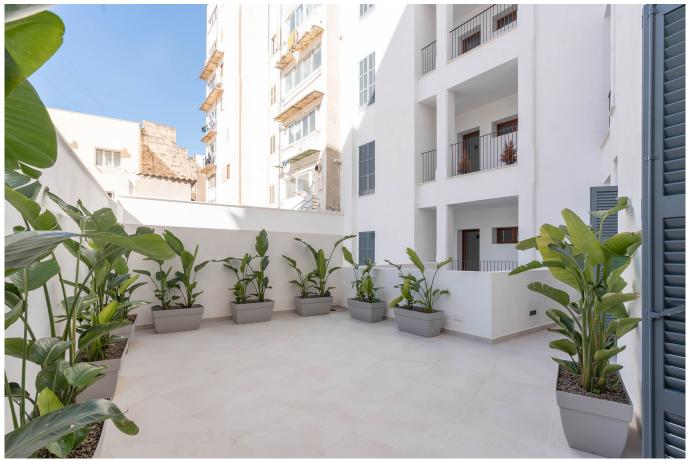

This unique development distinguishes itself through a cosmopolitan and urban style, meticulously crafted for those who cherish quality, comfort, and a distinct flair in their living spaces. This comprehensive renovation project skillfully blends classic splendor with contemporary excellence, ensuring the emblematic facade and intricate details are preserved while catering to modern lifestyles. The building is originally from 1935 and the complete renovation of the building has now been finalized. The development consists of 11 exclusive apartments. This apartment has a living area of 106 m2 plus a terrace of 32 m2. It consists of a bright living room with fully equipped kitchen, 3 bedrooms and 2 bathrooms.

Additional features: original carpentry, air conditioning warm/cold, fully equipped kitchens, elevator.