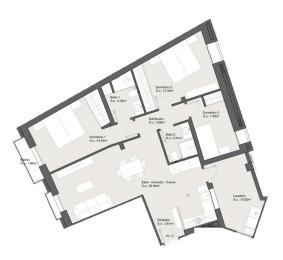

This unique development distinguishes itself through a cosmopolitan and urban style, meticulously crafted for those who cherish quality, comfort, and a distinct flair in their living spaces. This comprehensive renovation project skillfully blends classic splendor with contemporary excellence, ensuring the emblematic facade and intricate details are preserved while catering to modern lifestyles. The building is originally from 1935 and the complete renovation of the building has now been finalized. The development consists of 11 exclusive apartments. This apartment has a living area of 106 m2 plus a terrace of 32 m2. It consists of a bright living room with fully equipped kitchen, 3 bedrooms and 2 bathrooms.