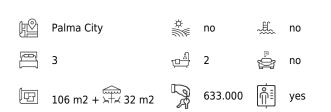

This unique development distinguishes itself through a cosmopolitan and urban style, meticulously crafted for those who cherish quality, comfort, and a distinct flair in their living spaces. This comprehensive renovation project skillfully blends classic splendor with contemporary excellence, ensuring the emblematic facade and intricate details are preserved while catering to modern lifestyles. The building is originally from 1935 and the complete renovation of the building has now been finalized. The development consists of 11 exclusive apartments. This apartment has a living area of 106 m2 plus a terrace of 32 m2. It consists of a bright living room with fully equipped kitchen, 3 bedrooms and 2 bathrooms.