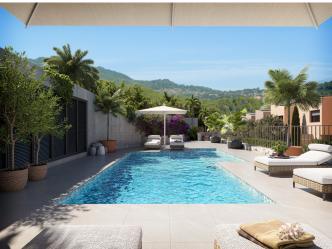

Each home has a living area between 142 to 158 m2, featuring a bright and spacious living/dining area, a fully equipped kitchen with highend Siemens appliances, and large, south-west facing terraces that extend into private gardens. The ground floor hosts a welcoming hall with ample storage, a guest toilet, and access to a generous terrace that invites natural light into the living spaces. Upstairs, three bedrooms and two bathrooms (one en-suite) offer comfort and privacy, with one bedroom opening onto a 12 m2 balcony.

Additional information: underfloor heating, private parking, air conditioning, solar panels.

Esporles

0 m2

150 m2 + 🛱 33 m2

750.000

Ref.: MFP174A