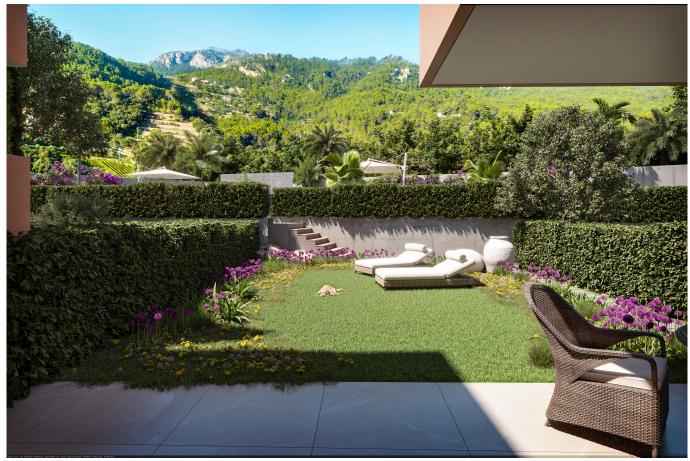

Each home has a living area between 142 to 158 m2, featuring a bright and spacious living/dining area, a fully equipped kitchen with highend Siemens appliances, and large, south-west facing terraces that extend into private gardens. The ground floor hosts a welcoming hall with ample storage, a guest toilet, and access to a generous terrace that invites natural light into the living spaces. Upstairs, three bedrooms and two bathrooms (one en-suite) offer comfort and privacy, with one bedroom opening onto a 12 m2 balcony.

Additional information: underfloor heating, private parking, air conditioning, solar panels.

Esporles

0 m2

150 m2 + 🛱 33 m2

750.000

Ref.: MFP174A