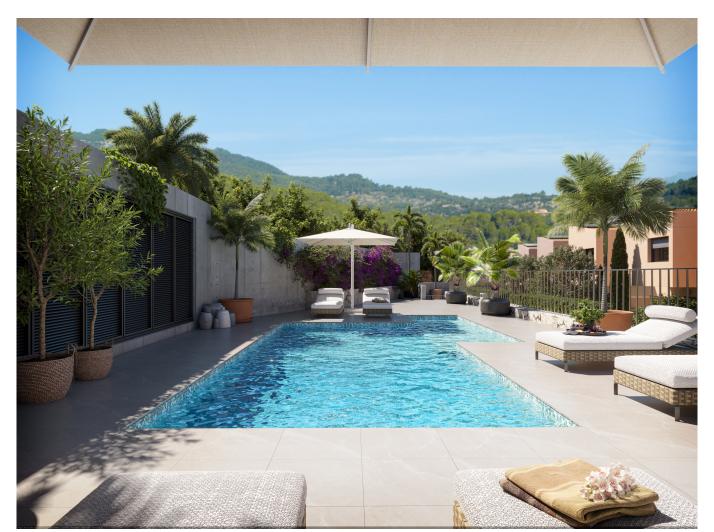

## Idyllic townhouse in Esporles with private garden

Located in Esporles, a picturesque village in the heart of the Tramuntana mountains, this two-storey townhouse is a perfect blend of traditional charm and modern amenities. Surrounded by historic villas and lush gardens, this house offers a peaceful and scenic living experience.

This townhouse has a living area of 142 m2, with a bright and spacious living/dining area, a fully equipped kitchen with high-end Siemens appliances and large, south-west facing terraces that extend into private gardens. On the ground floor there is a welcoming hallway with ample storage, a guest toilet and access to a generous terrace that invites natural light into the living room. Upstairs, three bedrooms and two bathrooms (one en-suite) offer comfort and privacy, with one bedroom opening onto a balcony.

Additional information: underfloor heating, private parking, air conditioning, solar panels.

142 m2 + 37 m2

Ref.: MFP174B