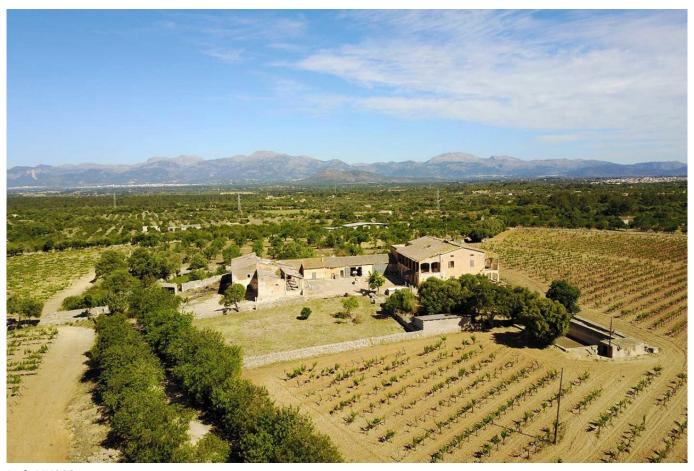

## Finca with 15 Ha vineyards in Sineu

This rural mansion is located in the beautiful centre of the island, close to the picturesque village Sineu. The finca offers a huge potential to build up your own vineyard. It already has 15 Ha of active production. It is an amazing possibility to launch your own production project, and it can easily provide commercial opportunities. Mallorcaresidencia collaborates with a specialist in vinery and olive plantations. With long experience on the island, they offer full service development, from planting and maintenance of vineyards and olive trees, to creation, management and marketing of exclusive wine cellars and oil mills for extra virgin oil from Mallorca.

Ref.: MV003

Finca with 15 Ha vineyards in Sineu