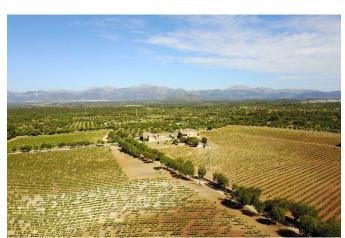

## Finca with 15 Ha vineyards in Sineu

This rural mansion is located in the beautiful centre of the island, close to the picturesque village Sineu. The finca offers a huge potential to build up your own vineyard. It already has 15 Ha of active production. It is an amazing possibility to launch your own production project, and it can easily provide commercial opportunities. Mallorcaresidencia collaborates with a specialist in vinery and olive plantations. With long experience on the island, they offer full service development, from planting and maintenance of vineyards and olive trees, to creation, management and marketing of exclusive wine cellars and oil mills for extra virgin oil from Mallorca.

Ref.: MV003

Finca with 15 Ha vineyards in Sineu