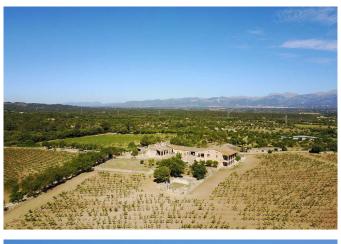

## Finca with 15 Ha vineyards in Sineu

This rural mansion is located in the beautiful centre of the island, close to the picturesque village Sineu. The finca offers a huge potential to build up your own vineyard. It already has 15 Ha of active production. It is an amazing possibility to launch your own production project, and it can easily provide commercial opportunities. Mallorcaresidencia collaborates with a specialist in vinery and olive plantations. With long experience on the island, they offer full service development, from planting and maintenance of vineyards and olive trees, to creation, management and marketing of exclusive wine cellars and oil mills for extra virgin oil from Mallorca.

Ref.: MV003

Finca with 15 Ha vineyards in Sineu