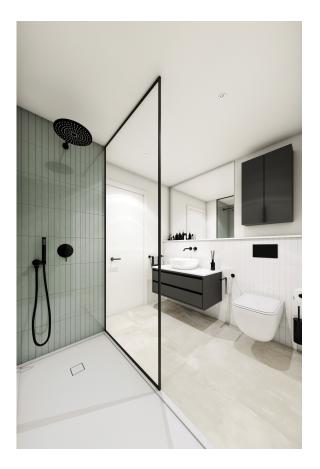

This townhouse has a living area of 150 m2 plus a 47 m2 private roof terrace. The ground floor has a garage, a nice entrance hall, a single bedroom, a double bedroom, a bathroom and a laundry room, all designed for comfort and ease. The first floor has an open-plan living room with kitchen and dining area, perfectly designed for entertaining and family gatherings. On this floor we also find a double bedroom with a dressing room and a bathroom.