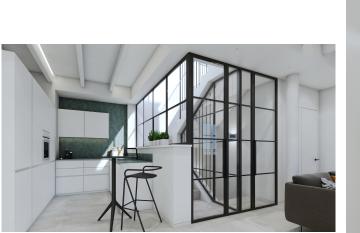

This townhouse has a living area of 150 m2 plus a 47 m2 private roof terrace. The ground floor has a garage, a nice entrance hall, a single bedroom, a double bedroom, a bathroom and a laundry room, all designed for comfort and ease. The first floor has an open-plan living room with kitchen and dining area, perfectly designed for entertaining and family gatherings. On this floor we also find a double bedroom with a dressing room and a bathroom.