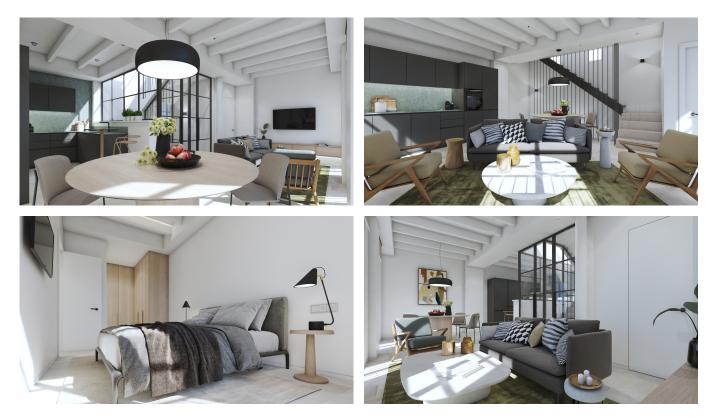

This townhouse has a living area of 150 m2 plus a 47 m2 private roof terrace. The ground floor has a garage, a nice entrance hall, a single bedroom, a double bedroom, a bathroom and a laundry room, all designed for comfort and ease. The first floor has an open-plan living room with kitchen and dining area, perfectly designed for entertaining and family gatherings. On this floor we also find a double bedroom with a dressing room and a bathroom.