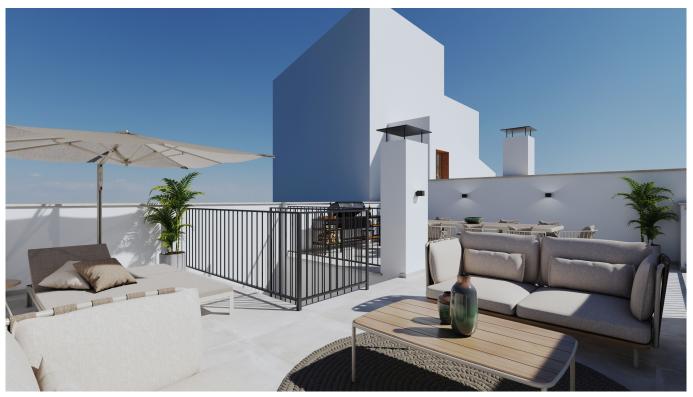

The highlight of the property is the 47 m2 private roof terrace, which is accessed directly from the living room.

The property will be finished in May 2024.

Ref.: VM102A

Townhouse with private roof terrace im Son Espanyolet