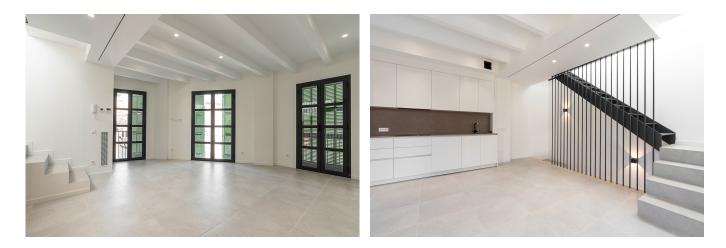

This townhouse has a living area of 80 m2 plus a 20 m2 private roof terrace. The ground floor has a nice entrance hall, a single bedroom, and a double bedroom, all designed for comfort and ease. The first floor has an open-plan living room with kitchen and dining area, perfectly designed for entertaining and family gatherings, alongside a practical laundry room.

The highlight of the property is the 20 m2 private roof terrace, which is accessed directly from the living room, ideal for outdoor life.

This property is now completed and ready for move-in in November 2024.