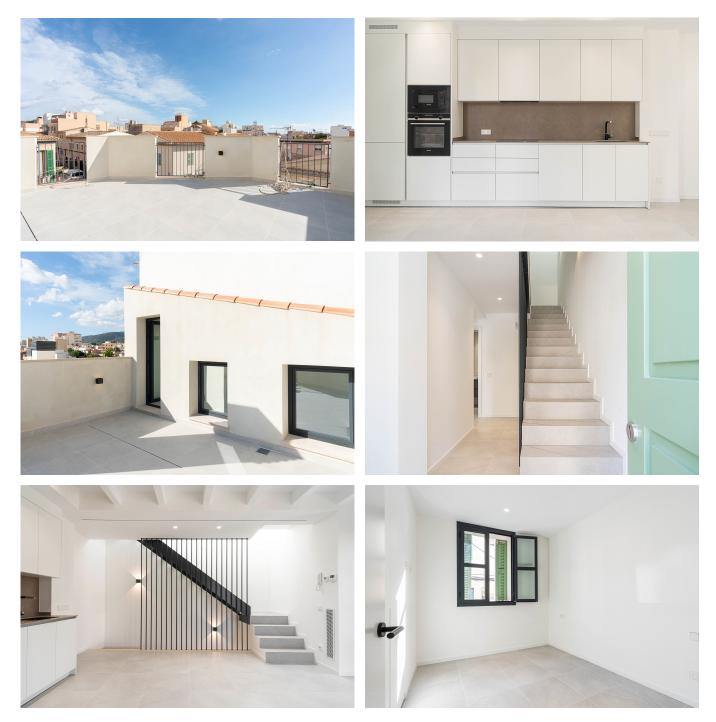

This townhouse has a living area of 80 m2 plus a 20 m2 private roof terrace. The ground floor has a nice entrance hall, a single bedroom, and a double bedroom, all designed for comfort and ease. The first floor has an open-plan living room with kitchen and dining area, perfectly designed for entertaining and family gatherings, alongside a practical laundry room.

The highlight of the property is the 20 m2 private roof terrace, which is accessed directly from the living room, ideal for outdoor life.

This property is now completed and ready for move-in in November 2024.