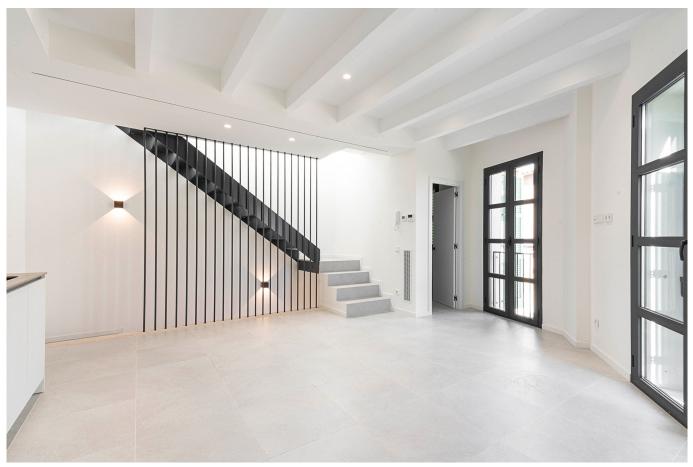

This townhouse has a living area of 80 m2 plus a 20 m2 private roof terrace. The ground floor has a nice entrance hall, a single bedroom, and a double bedroom, all designed for comfort and ease. The first floor has an open-plan living room with kitchen and dining area, perfectly designed for entertaining and family gatherings, alongside a practical laundry room.

The highlight of the property is the 20 m2 private roof terrace, which is accessed directly from the living room, ideal for outdoor life.

This property is now completed and ready for move-in in November 2024.