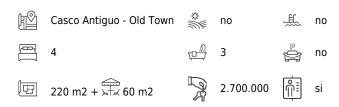

## Fabulous penthouse with large terrace by the Cathedral in Palma

This top floor duplex apartment is located in a building on El Borne by the Cathedral in Palma. The penthouse offers an unusual tranquility for its location. The living area of 204 m2 is divided into four bedrooms, three bathrooms, a bright and beautiful living room with high ceiling, a fully fitted kitchen and a large terrace of 60 m2 overlooking El Borne. The apartment has undergone a full renovation and it is located in a building with only a few other neighbours. Additional information: Air conditioning hot/cold, wooden floors, recently renovated. Old Town with its cobbled streets and traditional Spanish houses you live in close proximity to a fantastic range of top restaurants, popular bars, food halls and shopping. Lovely beaches and Palma airport are close by with excellent transport links by bus and easy access to the motorway.