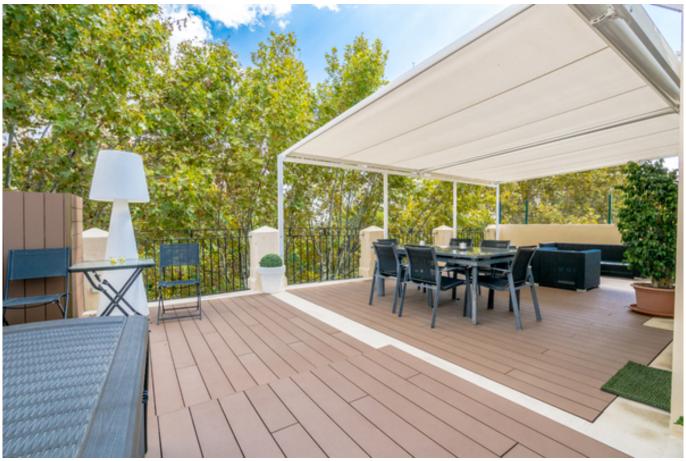

## Fabulous penthouse with large terrace by the Cathedral in Palma

This top floor duplex apartment is located in a building on El Borne by the Cathedral in Palma. The penthouse offers an unusual tranquility for its location. The living area of 204 m2 is divided into four bedrooms, three bathrooms, a bright and beautiful living room with high ceiling, a fully fitted kitchen and a large terrace of 60 m2 overlooking El Borne. The apartment has undergone a full renovation and it is located in a building with only a few other neighbours. Additional information: Air conditioning hot/cold, wooden floors, recently renovated. Old Town with its cobbled streets and traditional Spanish houses you live in close proximity to a fantastic range of top restaurants, popular bars, food halls and shopping. Lovely beaches and Palma airport are close by with excellent transport links by bus and easy access to the motorway.