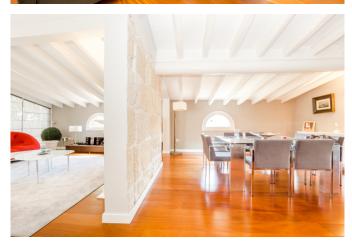

## Fabulous penthouse with large terrace by the Cathedral in Palma

This top floor duplex apartment is located in a building on El Borne by the Cathedral in Palma. The penthouse offers an unusual tranquility for its location. The living area of 204 m2 is divided into four bedrooms, three bathrooms, a bright and beautiful living room with high ceiling, a fully fitted kitchen and a large terrace of 60 m2 overlooking El Borne. The apartment has undergone a full renovation and it is located in a building with only a few other neighbours. Additional information: Air conditioning hot/cold, wooden floors, recently renovated. Old Town with its cobbled streets and traditional Spanish houses you live in close proximity to a fantastic range of top restaurants, popular bars, food halls and shopping. Lovely beaches and Palma airport are close by with excellent transport links by bus and easy access to the motorway.