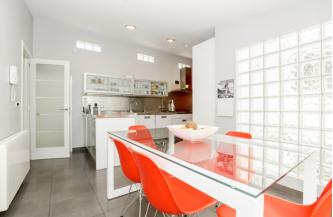

## Fabulous penthouse with large terrace by the Cathedral in Palma

This top floor duplex apartment is located in a building on El Borne by the Cathedral in Palma. The penthouse offers an unusual tranquility for its location. The living area of 204 m2 is divided into four bedrooms, three bathrooms, a bright and beautiful living room with high ceiling, a fully fitted kitchen and a large terrace of 60 m2 overlooking El Borne. The apartment has undergone a full renovation and it is located in a building with only a few other neighbours. Additional information: Air conditioning hot/cold, wooden floors, recently renovated. Old Town with its cobbled streets and traditional Spanish houses you live in close proximity to a fantastic range of top restaurants, popular bars, food halls and shopping. Lovely beaches and Palma airport are close by with excellent transport links by bus and easy access to the motorway.