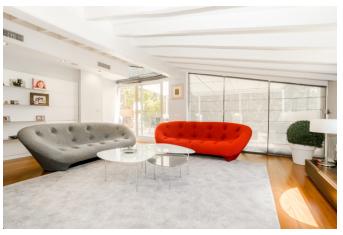

## Fabulous penthouse with large terrace by the Cathedral in Palma

This top floor duplex apartment is located in a building on El Borne by the Cathedral in Palma. The penthouse offers an unusual tranquility for its location. The living area of 204 m2 is divided into four bedrooms, three bathrooms, a bright and beautiful living room with high ceiling, a fully fitted kitchen and a large terrace of 60 m2 overlooking El Borne. The apartment has undergone a full renovation and it is located in a building with only a few other neighbours. Additional information: Air conditioning hot/cold, wooden floors, recently renovated. Old Town with its cobbled streets and traditional Spanish houses you live in close proximity to a fantastic range of top restaurants, popular bars, food halls and shopping. Lovely beaches and Palma airport are close by with excellent transport links by bus and easy access to the motorway.