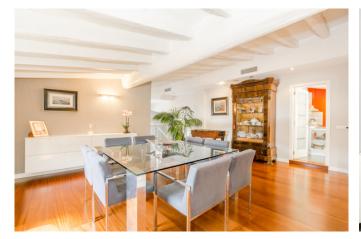

## Fabulous penthouse with large terrace by the Cathedral in Palma

This top floor duplex apartment is located in a building on El Borne by the Cathedral in Palma. The penthouse offers an unusual tranquility for its location. The living area of 204 m2 is divided into four bedrooms, three bathrooms, a bright and beautiful living room with high ceiling, a fully fitted kitchen and a large terrace of 60 m2 overlooking El Borne. The apartment has undergone a full renovation and it is located in a building with only a few other neighbours. Additional information: Air conditioning hot/cold, wooden floors, recently renovated. Old Town with its cobbled streets and traditional Spanish houses you live in close proximity to a fantastic range of top restaurants, popular bars, food halls and shopping. Lovely beaches and Palma airport are close by with excellent transport links by bus and easy access to the motorway.