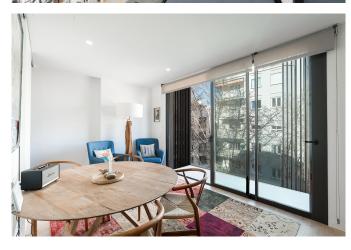

The penthouse apartment has a living area of 43 with a living room and a fully equipped open-plan kitchen and a bedroom and a bathroom. The bedroom has built-in wardrobes. As the apartment is relatively newly built, it is equipped with high material choices, relatively new appliances and A/C. There are two balconies, one with access from the bedroom facing east and one with access from the kitchen and living room facing west. In addition, upstairs from the apartment has a private lovely roof terrace with an outdoor shower.

This is a perfect city apartment in Palma! The apartment is sold fully furnished.

Son Armadams

43 m2 + 19 m2 325.000