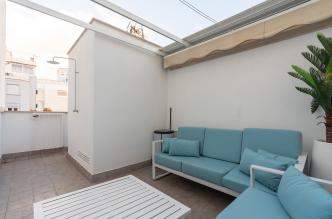

The penthouse apartment has a living area of 43 with a living room and a fully equipped open-plan kitchen and a bedroom and a bathroom. The bedroom has built-in wardrobes. As the apartment is relatively newly built, it is equipped with high material choices, relatively new appliances and A/C. There are two balconies, one with access from the bedroom facing east and one with access from the kitchen and living room facing west. In addition, upstairs from the apartment has a private lovely roof terrace with an outdoor shower.

This is a perfect city apartment in Palma! The apartment is sold fully furnished.

Son Armadams

43 m2 + 19 m2 325.000