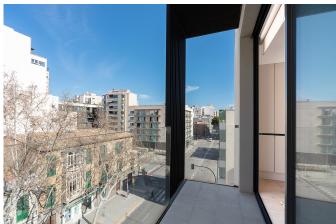

### Rooftop apartment with terrace next to Santa Catalina

Modern penthouse is located at the top of a relatively new building from 2020 on four floors with a lift. The floor is located right next to the Palma Tennis which borders the incredibly popular Santa Catalina and Paseo Maritimo.

The penthouse apartment has a living area of 43 with a living room and a fully equipped open-plan kitchen and a bedroom and a bathroom. The bedroom has built-in wardrobes. As the apartment is relatively newly built, it is equipped with high material choices, relatively new appliances and A/C. There are two balconies, one with access from the bedroom facing east and one with access from the kitchen and living room facing west. In addition, upstairs from the apartment has a private lovely roof terrace with an outdoor shower.