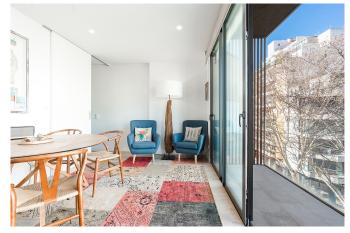

The penthouse apartment has a living area of 43 with a living room and a fully equipped open-plan kitchen and a bedroom and a bathroom. The bedroom has built-in wardrobes. As the apartment is relatively newly built, it is equipped with high material choices, relatively new appliances and A/C. There are two balconies, one with access from the bedroom facing east and one with access from the kitchen and living room facing west. In addition, upstairs from the apartment has a private lovely roof terrace with an outdoor shower.

This is a perfect city apartment in Palma! The apartment is sold fully furnished.

Son Armadams

43 m2 + 19 m2 325.000