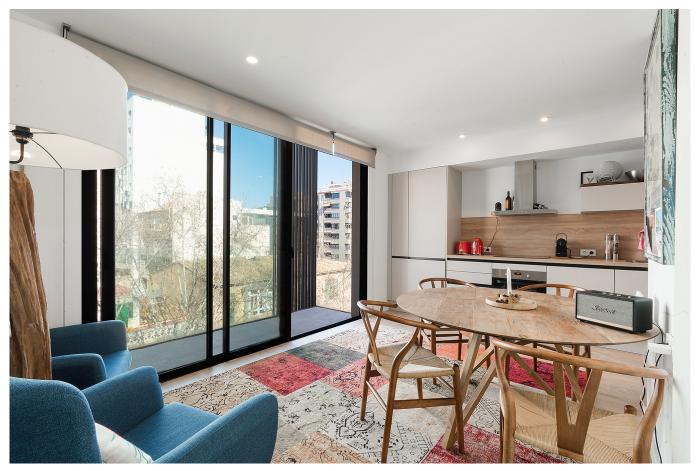

The penthouse apartment has a living area of 43 with a living room and a fully equipped open-plan kitchen and a bedroom and a bathroom. The bedroom has built-in wardrobes. As the apartment is relatively newly built, it is equipped with high material choices, relatively new appliances and A/C. There are two balconies, one with access from the bedroom facing east and one with access from the kitchen and living room facing west. In addition, upstairs from the apartment has a private lovely roof terrace with an outdoor shower.

This is a perfect city apartment in Palma! The apartment is sold fully furnished.

Son Armadams

43 m2 + 19 m2 325.000