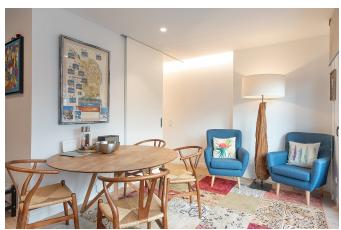

The penthouse apartment has a living area of 43 with a living room and a fully equipped open-plan kitchen and a bedroom and a bathroom. The bedroom has built-in wardrobes. As the apartment is relatively newly built, it is equipped with high material choices, relatively new appliances and A/C. There are two balconies, one with access from the bedroom facing east and one with access from the kitchen and living room facing west. In addition, upstairs from the apartment has a private lovely roof terrace with an outdoor shower.

This is a perfect city apartment in Palma! The apartment is sold fully furnished.

Son Armadams

43 m2 + 19 m2 325.000